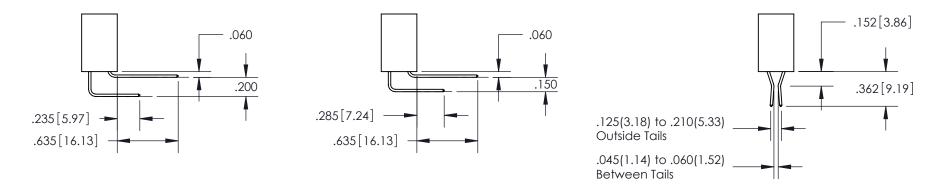

**Contact Dimensions:** 559-90 Degree Bend (Code 541 Contacts) See Sheet 2 for Contact Code 555, 556, 558, 559, 560 Dimensions

.330[8.38] **CARD SLOT** SECTION A-A -.370[9.40] <del>160 | 4</del>.06 | POINT OF **CONTACT** 

INSULATOR MATERIAL: THERMOPLASTIC POLYESTER, UL 94V-0 DAP MATERIAL AVAILABLE UPON REQUEST

CONTACT MATERIAL; COPPER ALLOY

**Contact Code 558** 

CONTACT MATERIAL, COPTER ALLOT CONTACT PLATING: GOLD ON THE MATING AREA, TIN PLATING ON THE CONTACT TAILS, NICKEL UNDERPLATE

Contact Code 560

/ING NUMBER ISSUE 845-ENG-MASTER 1