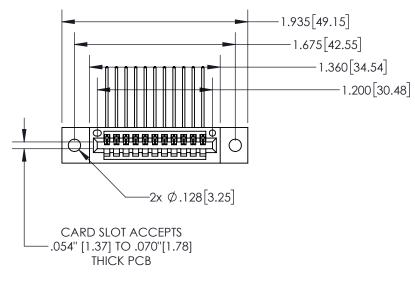

845/895 SERIES HIGH TEMP CARD EDGE CONNECTOR PART NUMBER: 845-011-559-102

YOUR CONNECTION TO QUALITY & SERVICE

CANADA

|   | DIGITAL KIND CITION | D7 (11 L 3 V I) ( | 1.10/201/ |
|---|---------------------|-------------------|-----------|
|   | CHECKED:            | DATE:             |           |
|   | SCALE: 1:1          | SHEET 1           | OF 2      |
| D | DRAWING NUMBER      |                   | ISSUE     |
|   | 845-ENG-MASTER      |                   | 1         |
|   |                     |                   |           |