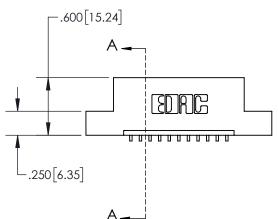

845/895 SERIES HIGH TEMP CARD EDGE CONNECTOR PART NUMBER: 845-011-559-102

YOUR CONNECTION TO QUALITY & SERVICE

CANADA

|   | DIGITAL KIND CITION | D7 (11 L 3 V I) ( | 1.10/201/ |
|---|---------------------|-------------------|-----------|
|   | CHECKED:            | DATE:             |           |
|   | SCALE: 1:1          | SHEET 1           | OF 2      |
| D | DRAWING NUMBER      |                   | ISSUE     |
|   | 845-ENG-MASTER      |                   | 1         |
|   |                     |                   |           |