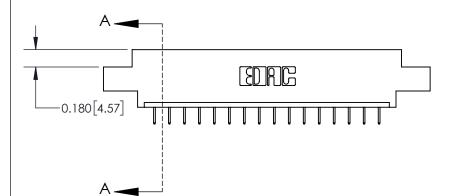

**Mounting Option** 

02-.128 (3.25) Dia. Mounting Holes

## **Contact Detail**

524-P.C. Tail .018 Sq.(0.46 Sq.) - Tail LG=.175(4.45) .156 [3.96] Contact Spacing x .200 [5.08] Row Spacing

-3.402[86.41] -3.092[78.54]-2.806 [71.27] -2.660 [67.56] Card Slot Accepts .054 [1.37] to .070 [1.78] Thick P.C. Board

THIS IS A C.A.D. GENERATED DRAWING DO NOT MAKE MANUAL REVISIONS TO MASTER.

ISSUE NUMBER

ORIGINAL

837/887 Series High Temp Card Edge Connector Part Number: 837-016-524-602

YOUR CONNECTION TO QUALITY & SERVICE