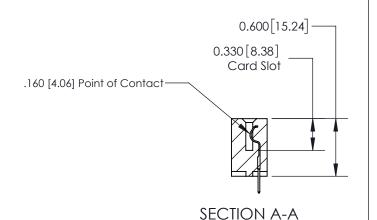

## **Contact Detail**

524-P.C. Tail .018 Sq.(0.46 Sq.) - Tail LG=.175(4.45) .156 [3.96] Contact Spacing x .200 [5.08] Row Spacing

-3.402[86.41] -3.092[78.54]-2.806 [71.27] -2.660 [67.56] Card Slot Accepts .054 [1.37] to .070 [1.78] Thick P.C. Board

837 ENG MASTER

ACAD REFERENCE NO.

**See Accompanying Page for:** 

0.370 [9.40]

**Contact Bend Details** 

ISSUE NUMBER

ORIGINAL

1

| 837/887 Series High Temp Card Edge Connector<br>Contact Bend Detail |                                                                                                                                                           | ACAD REFERENCE NO. | 837 ENG          | 3 MASTER      |
|---------------------------------------------------------------------|-----------------------------------------------------------------------------------------------------------------------------------------------------------|--------------------|------------------|---------------|
|                                                                     |                                                                                                                                                           | DRAWN: J.LEE       | DATE: OCT. 06/09 |               |
|                                                                     |                                                                                                                                                           | CHECKED:           | DATE:            |               |
| EDAC INC                                                            | CONTO, ONTARIO  CANADA  ARE THE PROPERTY OF EDAC INC.,AND SHALL NOT BE REPRODUCED,OR COPIED OR USED AS THE BASIS FOR THE MANUFACTURE OR SALE OF APPARATUS | SCALE: NTS         | SHEET            | 2 <b>OF</b> 2 |
| TORONTO, ONTARIO                                                    |                                                                                                                                                           | DRAWING NUMBER     |                  | ISSUE         |
| YOUR CONNECTION TO QUALITY & SERVICE                                |                                                                                                                                                           | 837 Assembly       |                  | 1             |