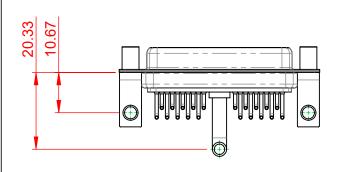

## NOTES:

MATERIAL: HOUSING: THERMOPLASTIC POLYESTER, UL94V-0 SHELL: STEEL, NICKEL PLATED CONTACT: COPPER ALLOY, GOLD FLASH PLATED OPERATING TEMPERATURE: -55°C ~ 125°C

POWER/CO-AX CONTACT RATING: 40A (CURRENT) (IF PRESENT) SIGNAL CONTACT CURRENT RATING: 5A PER CONTACT

SIGNAL CONTACT RESISTANCE: 10mg INSULATOR RESISTANCE: 5000

.XX ±0.13

.XXX ±0.05

DIELECTRIC WITHSTANDING VOLTAGE:

|  |                                                                                |                                                                                                                                                                                                                | SW REFERENCE NO.: 630 COMBO ASSEMBLY |                  |       |
|--|--------------------------------------------------------------------------------|----------------------------------------------------------------------------------------------------------------------------------------------------------------------------------------------------------------|--------------------------------------|------------------|-------|
|  |                                                                                |                                                                                                                                                                                                                | DRAWN: C.B                           | DATE: JAN. 01/20 | 19    |
|  |                                                                                |                                                                                                                                                                                                                | CHECKED:                             | DATE:            |       |
|  | EDAG INC<br>TORONTO, ONTARIO<br>CANADA<br>YOUR CONNECTION TO QUALITY & SERVICE | THESE DRAWINGS AND SPECIFICATIONS<br>ARE THE PROPERTY OF EDAC INC.,AND<br>SHALL NOT BE REPRODUCED,OR COPIED<br>OR USED AS THE BASIS FOR THE<br>MANUFACTURE OR SALE OF APPARATUS<br>WITHOUT WRITTEN PERMISSION. | SCALE: (IN C.A.D. 1:1)               | SHEET 1 OF       | 2     |
|  |                                                                                |                                                                                                                                                                                                                | DRAWING NUMBER: 630-21W1250-4N6      |                  | ISSUE |
|  |                                                                                |                                                                                                                                                                                                                | PART NUMBER: 630-21W                 | 1250-4N6         | 1     |