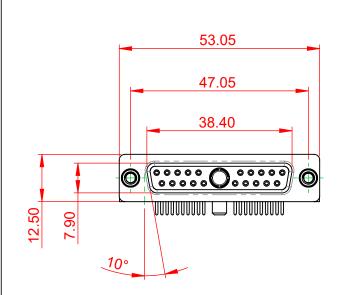

## NOTES:

MATERIAL: HOUSING: THERMOPLASTIC POLYESTER, UL94V-0 SHELL: STEEL, NICKEL PLATED CONTACT: COPPER ALLOY, GOLD FLASH PLATED OPERATING TEMPERATURE: -55°C ~ 125°C

POWER/CO-AX CONTACT RATING: 40A (CURRENT) (IF PRESENT) SIGNAL CONTACT CURRENT RATING: 5A PER CONTACT

SIGNAL CONTACT RESISTANCE: 10mg INSULATOR RESISTANCE: 5000

.XX ±0.13

.XXX ±0.05

DIELECTRIC WITHSTANDING VOLTAGE:

|  |                                                                                |                                                                                                                                                                                                                | SW REFERENCE NO.: 630 COMBO ASSEMBLY |                  |       |
|--|--------------------------------------------------------------------------------|----------------------------------------------------------------------------------------------------------------------------------------------------------------------------------------------------------------|--------------------------------------|------------------|-------|
|  |                                                                                |                                                                                                                                                                                                                | DRAWN: C.B                           | DATE: JAN. 01/20 | 19    |
|  |                                                                                |                                                                                                                                                                                                                | CHECKED:                             | DATE:            |       |
|  | EDAG INC<br>TORONTO, ONTARIO<br>CANADA<br>YOUR CONNECTION TO QUALITY & SERVICE | THESE DRAWINGS AND SPECIFICATIONS<br>ARE THE PROPERTY OF EDAC INC.,AND<br>SHALL NOT BE REPRODUCED,OR COPIED<br>OR USED AS THE BASIS FOR THE<br>MANUFACTURE OR SALE OF APPARATUS<br>WITHOUT WRITTEN PERMISSION. | SCALE: (IN C.A.D. 1:1)               | SHEET 1 OF       | 2     |
|  |                                                                                |                                                                                                                                                                                                                | DRAWING NUMBER: 630-21W1250-4N6      |                  | ISSUE |
|  |                                                                                |                                                                                                                                                                                                                | PART NUMBER: 630-21W                 | 1250-4N6         | 1     |