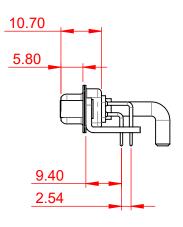

## NOTES:

MATERIAL: HOUSING: THERMOPLASTIC POLYESTER, UL94V-0 SHELL: STEEL, NICKEL PLATED CONTACT: COPPER ALLOY, GOLD FLASH PLATED OPERATING TEMPERATURE: -55°C ~ 125°C

POWER/CO-AX CONTACT RATING: 40A (CURRENT) (IF PRESENT) SIGNAL CONTACT CURRENT RATING: 5A PER CONTACT

SIGNAL CONTACT RESISTANCE: 10mg INSULATOR RESISTANCE: 5000

.XX ±0.13

.XXX ±0.05

DIELECTRIC WITHSTANDING VOLTAGE:

|  |                                                                                |                                                                                                                                                                                                                | SW REFERENCE NO.: 630 COMBO ASSEMBLY |                  |       |
|--|--------------------------------------------------------------------------------|----------------------------------------------------------------------------------------------------------------------------------------------------------------------------------------------------------------|--------------------------------------|------------------|-------|
|  |                                                                                |                                                                                                                                                                                                                | DRAWN: C.B                           | DATE: JAN. 01/20 | 19    |
|  |                                                                                |                                                                                                                                                                                                                | CHECKED:                             | DATE:            |       |
|  | EDAG INC<br>TORONTO, ONTARIO<br>CANADA<br>YOUR CONNECTION TO QUALITY & SERVICE | THESE DRAWINGS AND SPECIFICATIONS<br>ARE THE PROPERTY OF EDAC INC.,AND<br>SHALL NOT BE REPRODUCED,OR COPIED<br>OR USED AS THE BASIS FOR THE<br>MANUFACTURE OR SALE OF APPARATUS<br>WITHOUT WRITTEN PERMISSION. | SCALE: (IN C.A.D. 1:1)               | SHEET 1 OF       | 2     |
|  |                                                                                |                                                                                                                                                                                                                | DRAWING NUMBER: 630-21W1250-4N6      |                  | ISSUE |
|  |                                                                                |                                                                                                                                                                                                                | PART NUMBER: 630-21W                 | 1250-4N6         | 1     |