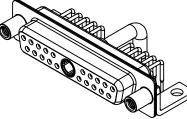

## NOTES:

MATERIAL: HOUSING: THERMOPLASTIC POLYESTER, UL94V-0 SHELL: STEEL, NICKEL PLATED CONTACT: COPPER ALLOY, GOLD FLASH PLATED OPERATING TEMPERATURE: -55°C ~ 125°C

POWER/CO-AX CONTACT RATING: 40A (CURRENT) (IF PRESENT) SIGNAL CONTACT CURRENT RATING: 5A PER CONTACT

SIGNAL CONTACT RESISTANCE: 10mg INSULATOR RESISTANCE: 5000

.XX ±0.13

.XXX ±0.05

DIELECTRIC WITHSTANDING VOLTAGE:

|  |                                                                                |                                                                                                                                                                                                                | SW REFERENCE NO.: 630 COMBO ASSEMBLY |                  |       |
|--|--------------------------------------------------------------------------------|----------------------------------------------------------------------------------------------------------------------------------------------------------------------------------------------------------------|--------------------------------------|------------------|-------|
|  |                                                                                |                                                                                                                                                                                                                | DRAWN: C.B                           | DATE: JAN. 01/20 | 19    |
|  |                                                                                |                                                                                                                                                                                                                | CHECKED:                             | DATE:            |       |
|  | EDAG INC<br>TORONTO, ONTARIO<br>CANADA<br>YOUR CONNECTION TO QUALITY & SERVICE | THESE DRAWINGS AND SPECIFICATIONS<br>ARE THE PROPERTY OF EDAC INC.,AND<br>SHALL NOT BE REPRODUCED,OR COPIED<br>OR USED AS THE BASIS FOR THE<br>MANUFACTURE OR SALE OF APPARATUS<br>WITHOUT WRITTEN PERMISSION. | SCALE: (IN C.A.D. 1:1)               | SHEET 1 OF       | 2     |
|  |                                                                                |                                                                                                                                                                                                                | DRAWING NUMBER: 630-21W1250-4N6      |                  | ISSUE |
|  |                                                                                |                                                                                                                                                                                                                | PART NUMBER: 630-21W                 | 1250-4N6         | 1     |