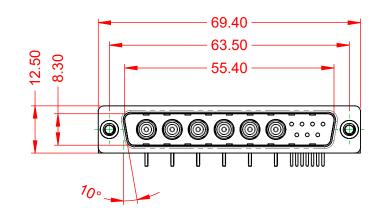

.XX ±0.13 .XXX ±0.05 DO NOT MAKE MANUAL REVISIONS TO MASTER.









NOTES:

MATERIAL: HOUSING: SHELL: CONTACT:

THERMOPLASTIC POLYESTER, UL94V-0 STEEL, TIN PLATED COPPER ALLOY, GOLD FLASH PLATED



| POWER/CO-AX CONTACT RATING:<br>(IF PRESENT)                  | 75Ω (IMPEDANC              |
|--------------------------------------------------------------|----------------------------|
| SIGNAL CONTACT CURRENT RATING:<br>SIGNAL CONTACT RESISTANCE: | 5A PER CONTAG<br>10mΩ MAX. |
| INSULATOR RESISTANCE:                                        | 5000MΩ min.                |

DIELECTRIC WITHSTANDING VOLTAGE:

**OPERATING TEMPERATURE:** 

ICE) CT

-55°C ~ 125°C

1000V AC rms



| ſ | COMBINATION D-SUB                    |                                                                                                                                       | SW RE