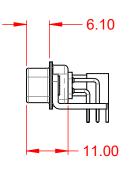

DIELECTRIC WITHSTANDING VOLTAGE:

**OPERATING TEMPERATURE:** 

ICE) CT

-55°C ~ 125°C

1000V AC rms

| ſ | COMBINATION D-SUB                    |                                                                                                                                       | SW REFERENCE NO.: 629 COMBO ASSEMBLY |                  |       |  |
|---|--------------------------------------|---------------------------------------------------------------------------------------------------------------------------------------|--------------------------------------|------------------|-------|--|
|   |                                      |                                                                                                                                       | DRAWN: C.B                           | DATE: JAN. 01/20 | 19    |  |
|   |                                      |                                                                                                                                       | CHECKED:                             | DATE:            |       |  |
|   | EDAC INC                             | THESE DRAWINGS AND SPECIFICATIONS<br>ARE THE PROPERTY OF EDAC INC.,AND                                                                | SCALE: (IN C.A.D. 1:1)               | SHEET 1 OF       | 2     |  |
|   | TORONTO, ONTARIO<br>CANADA           | SHALL NOT BE REPRODUCED, OR COPIED<br>OR USED AS THE BASIS FOR THE<br>MANUFACTURE OR SALE OF APPARATUS<br>WITHOUT WRITTEN PERMISSION. | DRAWING NUMBER: 629-13W6240-7T4      |                  | ISSUE |  |
|   | YOUR CONNECTION TO QUALITY & SERVICE |                                                                                                                                       | PART NUMBER: 629-13W                 | 6240-7T4         | 1     |  |