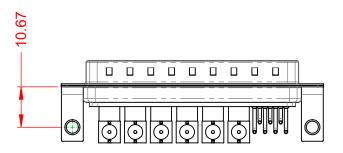

DIELECTRIC WITHSTANDING VOLTAGE:

**OPERATING TEMPERATURE:** 

ICE) CT

-55°C ~ 125°C

1000V AC rms

| ſ | COMBINATION D-SUB                    |                                                                                                                                       | SW REFERENCE NO.: 629 COMBO ASSEMBLY |                  |       |  |
|---|--------------------------------------|---------------------------------------------------------------------------------------------------------------------------------------|--------------------------------------|------------------|-------|--|
|   |                                      |                                                                                                                                       | DRAWN: C.B                           | DATE: JAN. 01/20 | 19    |  |
|   |                                      |                                                                                                                                       | CHECKED:                             | DATE:            |       |  |
|   | EDAC INC                             | THESE DRAWINGS AND SPECIFICATIONS<br>ARE THE PROPERTY OF EDAC INC.,AND                                                                | SCALE: (IN C.A.D. 1:1)               | SHEET 1 OF       | 2     |  |
|   | TORONTO, ONTARIO<br>CANADA           | SHALL NOT BE REPRODUCED, OR COPIED<br>OR USED AS THE BASIS FOR THE<br>MANUFACTURE OR SALE OF APPARATUS<br>WITHOUT WRITTEN PERMISSION. | DRAWING NUMBER: 629-13W6240-7T4      |                  | ISSUE |  |
|   | YOUR CONNECTION TO QUALITY & SERVICE |                                                                                                                                       | PART NUMBER: 629-13W                 | 6240-7T4         | 1     |  |