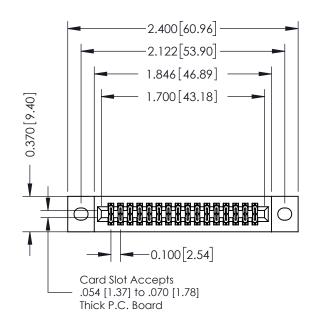

## **See Accompanying Pages for:**

- **Contact Bend Details**
- **Mounting Options**

| 342 / 392 Card Edge Connector |
|-------------------------------|
| Part Number: 392-032-555-202  |

YOUR CONNECTION TO QUALITY & SERVICE