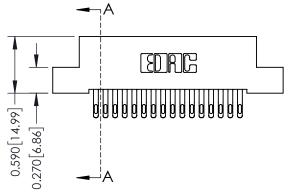

342 ENG MASTER DATE: OCT. 06/09 J.LEE NTS SHEET 1 OF 3

342 Assembly

THIS IS A C.A.D. GENERATED DRAWING DO NOT MAKE MANUAL REVISIONS TO MASTER. ISSUE NUMBER

ORIGINAL

1

| 342 / 392 Series Card Edge Connector<br>Contact Bend Detail |                                                                                                                                     | ACAD REFERENCE NO. 342 ENG MASTER |             |                  |        |
|-------------------------------------------------------------|-------------------------------------------------------------------------------------------------------------------------------------|-----------------------------------|-------------|------------------|--------|
|                                                             |                                                                                                                                     | DRAWN:                            | J.LEE       | DATE: OCT. 06/09 |        |
|                                                             |                                                                                                                                     | CHECKED:                          |             | DATE:            |        |
| EDAC INC                                                    | ARE THE PROPERTY OF EDAC INC.,AND — SHALL NOT BE REPRODUCED,OR COPIED OR USED AS THE BASIS FOR THE MANUFACTURE OR SALE OF APPARATUS | SCALE:                            | NTS         | SHEET :          | 2 OF 3 |
| TORONTO, ONTARIO                                            |                                                                                                                                     | DRAWING                           | NUMBER      |                  | ISSUE  |
| YOUR CONNECTION TO QUALITY & SERVICE                        |                                                                                                                                     | 3                                 | 42 Assembly |                  | 1      |