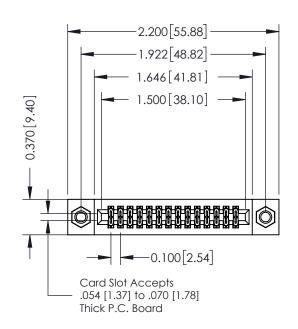

## 342 / 392 Card Edge Connector Part Number: 392-028-540-207

YOUR CONNECTION TO QUALITY & SERVICE

|         | DRAWN: J.LEE   | C1. 06/09 |        |  |
|---------|----------------|-----------|--------|--|
|         | CHECKED:       | DATE:     |        |  |
| S<br>ID | SCALE: NTS     | SHEET     | 1 OF 3 |  |
| IED     | DRAWING NUMBER |           | ISSUE  |  |
|         | 342 Assembly   |           | 1      |  |

**See Accompanying Pages for:** 

- **Contact Bend Details**
- **Mounting Options**

0.410[10.41]

SECTION A-A

342 ENG MASTER

THIS IS A C.A.D. GENERATED DRAWING DO NOT MAKE MANUAL REVISIONS TO MASTER. ISSUE NUMBER