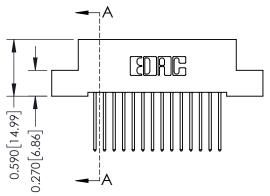

ORIGINAL

1

| 342 / 392 Series Card Edge           | ACAD REFERENCE NO. 342 ENG MASTER                                |          |             |                  |       |
|--------------------------------------|------------------------------------------------------------------|----------|-------------|------------------|-------|
| Contact Bend Detail                  |                                                                  |          | J.LEE       | DATE: OCT. 06/09 |       |
| Confider bend Defail                 |                                                                  | CHECKED: |             | DATE:            |       |
|                                      | SCALE:                                                           | NTS      | SHEET :     | 2 OF 3           |       |
|                                      | SHALL NOT BE REPRODUCED, OR COPIED  OR USED AS THE BASIS FOR THE | DRAWING  | NUMBER      |                  | ISSUE |
| YOUR CONNECTION TO QUALITY & SERVICE | MANUFACTURE OR SALE OF APPARATUS                                 | 3        | 42 Assembly |                  | 1     |