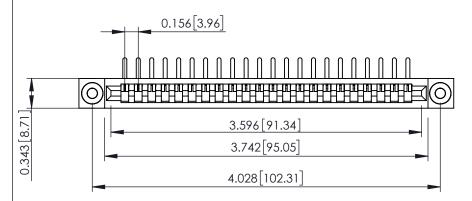

**Mounting Option** .116 (2.95) I.D. Floating Eyelets **Contact Detail** 

90 Degree Bend (Code 527 Contacts)

.156 [3.96] Contact Spacing x .200 [5.08] Row Spacing

**SECTION A-A** 

.095 [2.41] Point of Contact (FROM BTM OF SLOT) Card Slot Accepts .054 [1.37] to .070 [1.78] Thick P.C. Board