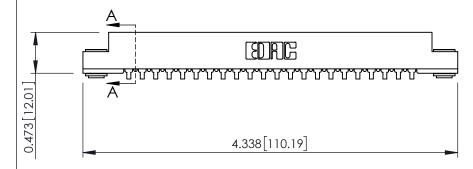

**Mounting Option** .116 (2.95) I.D. Floating Eyelets **Contact Detail** 

90 Degree Bend (Code 527 Contacts)

.156 [3.96] Contact Spacing x .200 [5.08] Row Spacing

**SECTION A-A** 

.095 [2.41] Point of Contact (FROM BTM OF SLOT) Card Slot Accepts .054 [1.37] to .070 [1.78] Thick P.C. Board