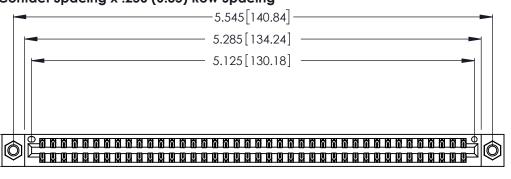

<u>Contact Dimensions:</u>
526-P.C. Tail .018 Sq. (0.46 Sq.) - Tail LG. =.350 (8.89)
.125 (3.18) Contact Spacing x .250 (6.35) Row Spacing

.370 [9.4]

THIS IS A C.A.D. GENERATED DRAWING DO NOT MAKE MANUAL REVISIONS TO MASTER.

.600 [15.24] 

INSULATOR MATERIAL: THERMOPLASTIC POLYESTER, UL 94V-0 CONTACT MATERIAL; COPPER, NICKEL, TIN ALLOY CA-725

CONTACT PLATING: GOLD ON THE MATING AREA, TIN-LEAD ON THE CONTACT TAILS, NICKEL UNDERPLATE

346/396 SERIES CARD EDGE CONNECTOR PART NUMBER: 346-080-526-207

YOUR CONNECTION TO QUALITY & SERVICE

**EDAC INC** TORONTO, ONTARIO CANADA

THESE DRAWINGS AND SPECIFICATIONS ARE THE PROPERTY OF EDAC INC., AND SHALL NOT BE REPRODUCED, OR COPIED OR USED AS THE BASIS FOR THE MANUFACTURE OR SALE OF APPARATUS WITHOUT WRITTEN PERMISSION.