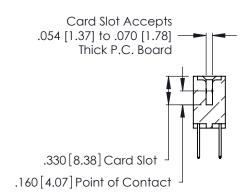

THIS IS A C.A.D. GENERATED DRAWING DO NOT MAKE MANUAL REVISIONS TO MASTER.

ISSUE NUMBER

ORIGINAL

1

**Contact Code 555** 

Contact Code 556

**Contact Code 558** 

**Contact Code 559** 

Contact Code 560

INSULATOR MATERIAL: THERMOPLASTIC POLYESTER, UL 94V-0 CONTACT MATERIAL; COPPER, NICKEL, TIN ALLOY CA-725 CONTACT PLATING: GOLD ON THE MATING AREA, TIN-LEAD

ON THE CONTACT TAILS, NICKEL UNDERPLATE

346/396 SERIES CARD EDGE CONNECTOR CONTACT CODE 555,556,558,559,560 DIMENSIONS

YOUR CONNECTION TO QUALITY & SERVICE

**EDAC INC** TORONTO, ONTARIO CANADA

THESE DRAWINGS AND SPECIFICATIONS ARE THE PROPERTY OF EDAC INC.,AND SHALL NOT BE REPRODUCED, OR COPIED OR USED AS THE BASIS FOR THE MANUFACTURE OR SALE OF APPARATUS WITHOUT WRITTEN PERMISSION.