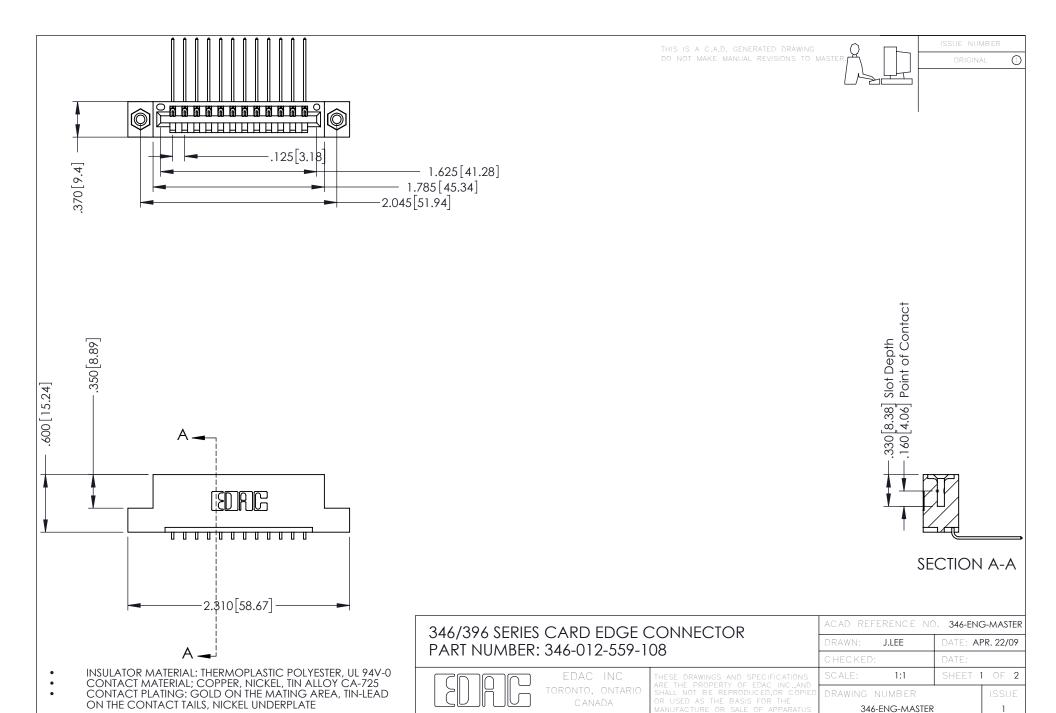

YOUR CONNECTION TO QUALITY & SERVICE

**Contact Code 555** 

**Contact Code 556** 

INSULATOR MATERIAL: THERMOPLASTIC POLYESTER, UL 94V-0 CONTACT MATERIAL; COPPER, NICKEL, TIN ALLOY CA-725

CONTACT PLATING: GOLD ON THE MATING AREA, TIN-LEAD ON THE CONTACT TAILS, NICKEL UNDERPLATE