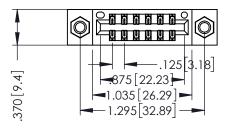

346/396 SERIES CARD EDGE CONNECTOR PART NUMBER: 346-012-522-807

YOUR CONNECTION TO QUALITY & SERVICE

**EDAC INC** TORONTO, ONTARIO CANADA

THESE DRAWINGS AND SPECIFICATIONS ARE THE PROPERTY OF EDAC INC., AND SHALL NOT BE REPRODUCED,OR COPIED OR USED AS THE BASIS FOR THE MANUFACTURE OR SALE OF APPARATUS WITHOUT WRITTEN PERMISSION.

THIS IS A C.A.D. GENERATED DRAWING DO NOT MAKE MANUAL REVISIONS TO MASTER.

ISSUE NUMBER

ORIGINAL

1

INSULATOR MATERIAL: THERMOPLASTIC POLYESTER, UL 94V-0 CONTACT MATERIAL; COPPER, NICKEL, TIN ALLOY CA-725 CONTACT PLATING: GOLD ON THE MATING AREA, TIN-LEAD ON THE CONTACT TAILS, NICKEL UNDERPLATE