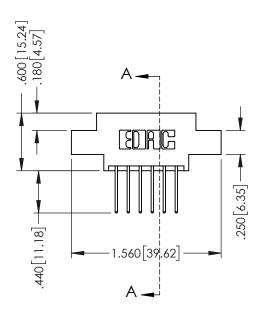

## 346/396 SERIES CARD EDGE CONNECTOR CONTACT CODE 555,556,558,559,560 DIMENSIONS

YOUR CONNECTION TO QUALITY & SERVICE

**EDAC INC** TORONTO, ONTARIO CANADA

THESE DRAWINGS AND SPECIFICATIONS ARE THE PROPERTY OF EDAC INC.,AND SHALL NOT BE REPRODUCED, OR COPIED OR USED AS THE BASIS FOR THE MANUFACTURE OR SALE OF APPARATUS WITHOUT WRITTEN PERMISSION.

## **Contact Code 555**

## **Contact Code 556**

INSULATOR MATERIAL: THERMOPLASTIC POLYESTER, UL 94V-0 CONTACT MATERIAL; COPPER, NICKEL, TIN ALLOY CA-725 CONTACT PLATING: GOLD ON THE MATING AREA, TIN-LEAD

ON THE CONTACT TAILS, NICKEL UNDERPLATE