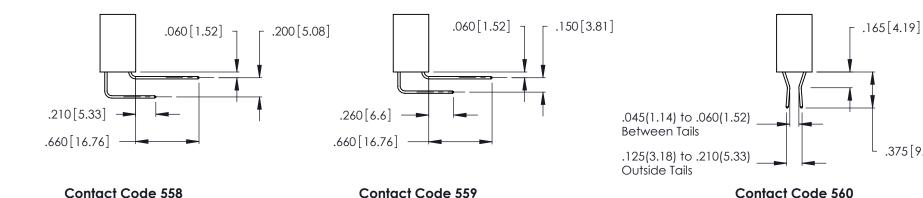

## 346/396 SERIES CARD EDGE CONNECTOR CONTACT CODE 555,556,558,559,560 DIMENSIONS

YOUR CONNECTION TO QUALITY & SERVICE

**EDAC INC** TORONTO, ONTARIO CANADA

THESE DRAWINGS AND SPECIFICATIONS ARE THE PROPERTY OF EDAC INC.,AND SHALL NOT BE REPRODUCED, OR COPIED OR USED AS THE BASIS FOR THE MANUFACTURE OR SALE OF APPARATUS WITHOUT WRITTEN PERMISSION.

.375 [9.54]