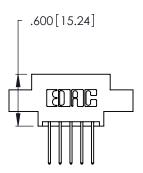

THIS IS A C.A.D. GENERATED DRAWING DO NOT MAKE MANUAL REVISIONS TO MASTER.

ISSUE NUMBER ORIGINAL 1

| Card Slot Accepts .054 [1.37] to .070 [1.78] —— Thick P.C. Board |
|------------------------------------------------------------------|
| .330 [8.38] Card Slot                                            |
| .160 [4.07] Point of Contact                                     |

THIS IS A C.A.D. GENERATED DRAWING DO NOT MAKE MANUAL REVISIONS TO MASTER.

Contact Code 556

ISSUE NUMBER

ORIGINAL

1

**Contact Code 555** 

INSULATOR MATERIAL: THERMOPLASTIC POLYESTER, UL 94V-0 CONTACT MATERIAL; COPPER, NICKEL, TIN ALLOY CA-725 CONTACT PLATING: GOLD ON THE MATING AREA, TIN-LEAD ON THE CONTACT TAILS, NICKEL UNDERPLATE