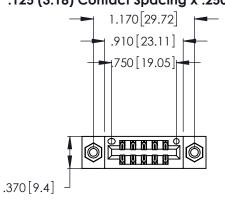

Contact Dimensions: 522-P.C. Tail .025 Sq. (0.64 Sq.) - Tail LG. =.440 (11.18) .125 (3.18) Contact Spacing x .250 (6.35) Row Spacing

- INSULATOR MATERIAL: THERMOPLASTIC POLYESTER, UL 94V-0 CONTACT MATERIAL; COPPER, NICKEL, TIN ALLOY CA-725
- CONTACT PLATING: GOLD ON THE MATING AREA, TIN-LEAD ON THE CONTACT TAILS, NICKEL UNDERPLATE

346/396 SERIES CARD EDGE CONNECTOR PART NUMBER: 346-010-522-808

**EDAC INC** TORONTO, ONTARIO CANADA

THESE DRAWINGS AND SPECIFICATIONS ARE THE PROPERTY OF EDAC INC., AND SHALL NOT BE REPRODUCED, OR COPIED OR USED AS THE BASIS FOR THE MANUFACTURE OR SALE OF APPARATUS WITHOUT WRITTEN PERMISSION.