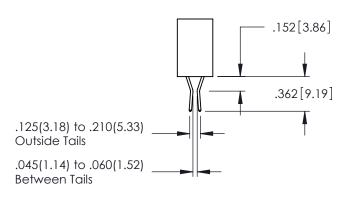

.107 [2.72] .082 [2.08] .157 [4] .232 [5.89] .125(3.18) to .210(5.33) .125(3.18) to .210(5.33) Outside Tails Outside Tails .045(1.14) to .060(1.52) .045(1.14) to .060(1.52) Between Tails Between Tails **Contact Code 555 Contact Code 556** 

**Contact Code 558** 

## **Contact Code 559**

Contact Code 560

INSULATOR MATERIAL: THERMOPLASTIC POLYESTER, UL 94V-0

DAP MATERIAL AVAILABLE UPON REQUEST

CONTACT MATERIAL; COPPER ALLOY

CONTACT PLATING: GOLD ON THE MATING AREA, TIN PLATING ON THE CONTACT TAILS, NICKEL UNDERPLATE