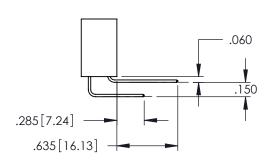

<u>Contact Dimensions:</u>
525-P.C. Tail .018 Sq.(0.46 Sq.) - Tail LG=.150(3.81)
.100 (2.54) Contact Spacing x .200 (5.08) Row Spacing

1

..330[8.38] CARD SLOT .160[4.06] POINT OF CONTACT **SECTION A-A** 

- INSULATOR MATERIAL: THERMOPLASTIC PBT BLACK, UL 94V-0
- CONTACT MATERIAL; COPPER TIN ALLOY CONTACT PLATING: GOLD ON THE MATING AREA, TIN PLATING ON THE CONTACT TAILS, NICKEL UNDERPLATE

345/395 SERIES CARD EDGE CONNECTOR PART NUMBER: 345-134-525-807