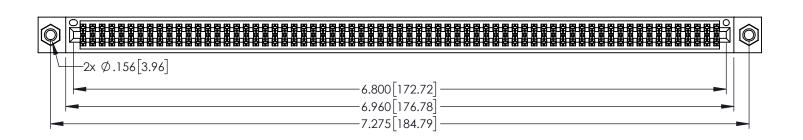

<u>Contact Dimensions:</u>
525-P.C. Tail .018 Sq.(0.46 Sq.) - Tail LG=.150(3.81)
.100 (2.54) Contact Spacing x .200 (5.08) Row Spacing

1

..330[8.38] CARD SLOT .160[4.06] POINT OF CONTACT **SECTION A-A** 

- INSULATOR MATERIAL: THERMOPLASTIC PBT BLACK, UL 94V-0
- CONTACT MATERIAL; COPPER TIN ALLOY CONTACT PLATING: GOLD ON THE MATING AREA, TIN PLATING ON THE CONTACT TAILS, NICKEL UNDERPLATE

345/395 SERIES CARD EDGE CONNECTOR PART NUMBER: 345-134-525-807