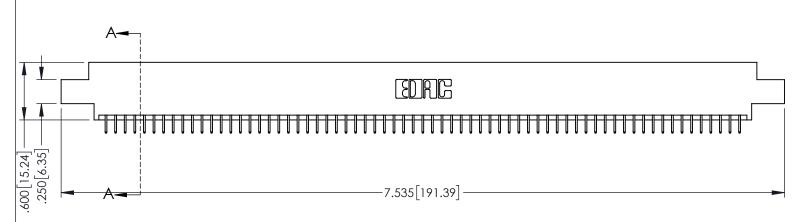

.107 [2.72] .082 [2.08] .157 [4] .232 [5.89] .125(3.18) to .210(5.33) .125(3.18) to .210(5.33) Outside Tails Outside Tails .045(1.14) to .060(1.52) .045(1.14) to .060(1.52) Between Tails Between Tails **Contact Code 555 Contact Code 556** 

**Contact Code 558** 

## **Contact Code 559**

Contact Code 560

INSULATOR MATERIAL: THERMOPLASTIC POLYESTER, UL 94V-0

DAP MATERIAL AVAILABLE UPON REQUEST

CONTACT MATERIAL; COPPER ALLOY

CONTACT PLATING: GOLD ON THE MATING AREA, TIN PLATING ON THE CONTACT TAILS, NICKEL UNDERPLATE