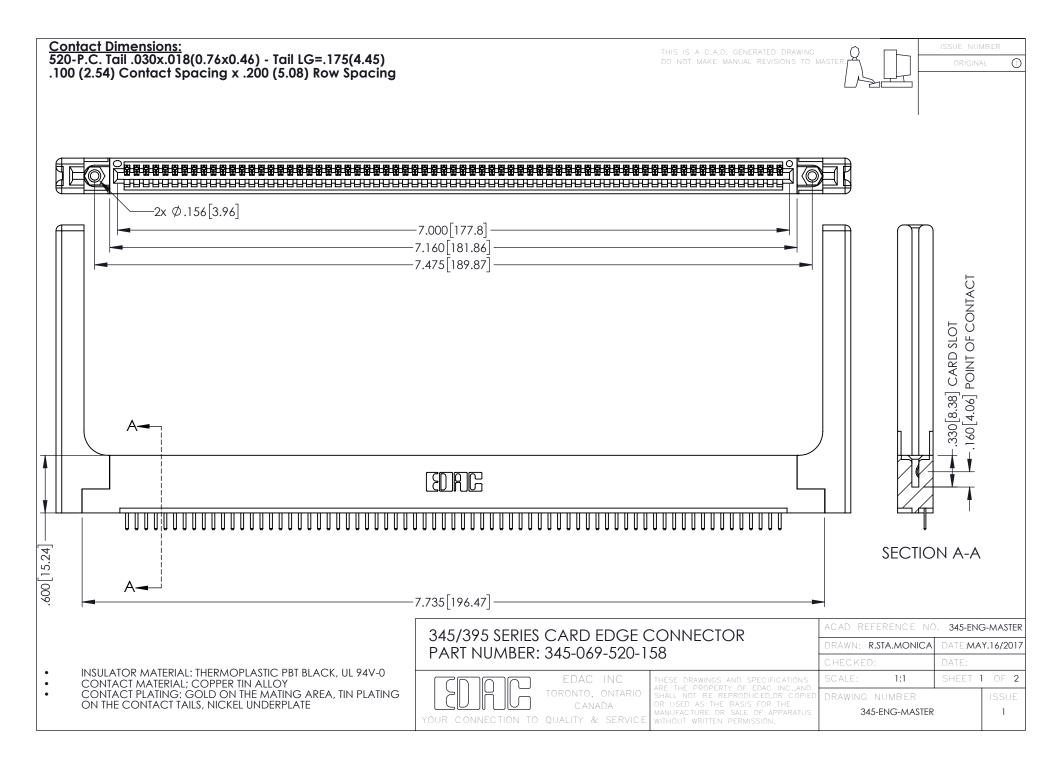

**Contact Code 558** 

Contact Code 559

**Contact Code 560** 

INSULATOR MATERIAL: THERMOPLASTIC POLYESTER, UL 94V-0

DAP MATERIAL AVAILABLE UPON REQUEST

CONTACT MATERIAL; COPPER ALLOY CONTACT PLATING: GOLD ON THE MATING AREA, TIN PLATING ON THE CONTACT TAILS, NICKEL UNDERPLATE

345/395 SERIES CARD EDGE CONNECTOR CONTACT CODE 555,556,558,559,560 DIMENSIONS

YOUR CONNECTION TO QUALITY & SERVICE

|      | ACAD REFERENCE NO. 345-ENG-MASTER |                  |
|------|-----------------------------------|------------------|
| S    | DRAWN: R.STA.MONICA               | DATE:MAY.16/2017 |
|      | CHECKED:                          | DATE:            |
| J ** | SCALE: 1:1                        | SHEET 2 OF 2     |
| ED   | DRAWING NUMBER                    | ISSUE            |

345-E