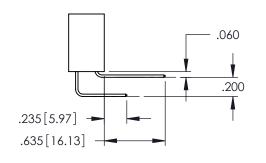

**Contact Code 558** 

Contact Code 559

**Contact Code 560** 

INSULATOR MATERIAL: THERMOPLASTIC POLYESTER, UL 94V-0

DAP MATERIAL AVAILABLE UPON REQUEST

CONTACT MATERIAL; COPPER ALLOY CONTACT PLATING: GOLD ON THE MATING AREA, TIN PLATING ON THE CONTACT TAILS, NICKEL UNDERPLATE

345/395 SERIES CARD EDGE CONNECTOR CONTACT CODE 555,556,558,559,560 DIMENSIONS

YOUR CONNECTION TO QUALITY & SERVICE

ACAD REFERENCE NO. 345-ENG-MASTER DATE:MAY.16/2017 DRAWN: R.STA.MONICA 1:1 SHEET 2 OF 2