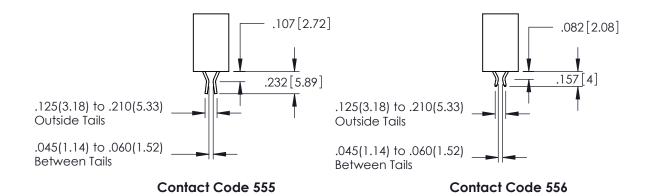

**Contact Code 558** 

Contact Code 559

**Contact Code 560** 

INSULATOR MATERIAL: THERMOPLASTIC POLYESTER, UL 94V-0

DAP MATERIAL AVAILABLE UPON REQUEST

CONTACT MATERIAL; COPPER ALLOY CONTACT PLATING: GOLD ON THE MATING AREA, TIN PLATING ON THE CONTACT TAILS, NICKEL UNDERPLATE

345/395 SERIES CARD EDGE CONNECTOR CONTACT CODE 555,556,558,559,560 DIMENSIONS

YOUR CONNECTION TO QUALITY & SERVICE

ACAD REFERENCE NO. 345-ENG-MASTER DATE:MAY.16/2017 DRAWN: R.STA.MONICA 1:1 SHEET 2 OF 2