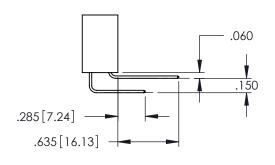

**Contact Code 558** 

Contact Code 559

**Contact Code 560** 

INSULATOR MATERIAL: THERMOPLASTIC POLYESTER, UL 94V-0

DAP MATERIAL AVAILABLE UPON REQUEST

CONTACT MATERIAL; COPPER ALLOY CONTACT PLATING: GOLD ON THE MATING AREA, TIN PLATING ON THE CONTACT TAILS, NICKEL UNDERPLATE

345/395 SERIES CARD EDGE CONNECTOR CONTACT CODE 555,556,558,559,560 DIMENSIONS

YOUR CONNECTION TO QUALITY & SERVICE

ACAD REFERENCE NO. 345-ENG-MASTER DATE:MAY.16/2017 DRAWN: R.STA.MONICA 1:1 SHEET 2 OF 2