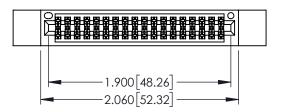

<u>Contact Dimensions:</u>
524-P.C. Tail .018 Sq.(0.46 Sq.) - Tail LG=.175(4.45)
.100 (2.54) Contact Spacing x .200 (5.08) Row Spacing

THIS IS A C.A.D. GENERATED DRAWING DO NOT MAKE MANUAL REVISIONS TO MAS

YOUR CONNECTION TO QUALITY & SERVICE

345/395 SERIES CARD EDGE CONNECTOR

THESE DRAWINGS AND SPECIFICATIONS ARE THE PROPERTY OF EDAC INC.,AND SHALL NOT BE REPRODUCED,OR COPIED OR USED AS THE BASIS FOR THE MANUFACTURE OR SALE OF APPARATUS WITHOUT WRITTEN PERMISSION.