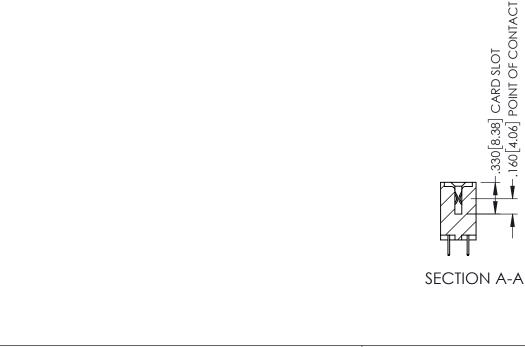

<u>Contact Dimensions:</u>
524-P.C. Tail .018 Sq.(0.46 Sq.) - Tail LG=.175(4.45)
.100 (2.54) Contact Spacing x .200 (5.08) Row Spacing

THIS IS A C.A.D. GENERATED DRAWING DO NOT MAKE MANUAL REVISIONS TO MAS

YOUR CONNECTION TO QUALITY & SERVICE

345/395 SERIES CARD EDGE CONNECTOR

THESE DRAWINGS AND SPECIFICATIONS ARE THE PROPERTY OF EDAC INC.,AND SHALL NOT BE REPRODUCED,OR COPIED OR USED AS THE BASIS FOR THE MANUFACTURE OR SALE OF APPARATUS WITHOUT WRITTEN PERMISSION.