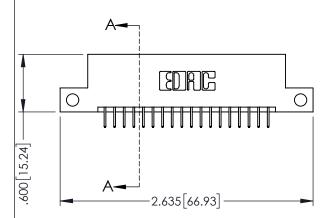

<u>Contact Dimensions:</u>
524-P.C. Tail .018 Sq.(0.46 Sq.) - Tail LG=.175(4.45)
.100 (2.54) Contact Spacing x .200 (5.08) Row Spacing

THIS IS A C.A.D. GENERATED DRAWING DO NOT MAKE MANUAL REVISIONS TO MAS

YOUR CONNECTION TO QUALITY & SERVICE

345/395 SERIES CARD EDGE CONNECTOR

THESE DRAWINGS AND SPECIFICATIONS ARE THE PROPERTY OF EDAC INC.,AND SHALL NOT BE REPRODUCED,OR COPIED OR USED AS THE BASIS FOR THE MANUFACTURE OR SALE OF APPARATUS WITHOUT WRITTEN PERMISSION.