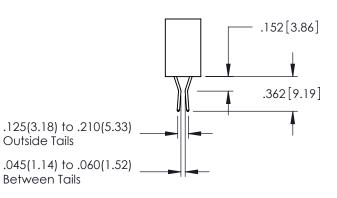

**Contact Code 558** 

Contact Code 559

**Contact Code 560** 

INSULATOR MATERIAL: THERMOPLASTIC POLYESTER, UL 94V-0

DAP MATERIAL AVAILABLE UPON REQUEST

CONTACT MATERIAL; COPPER ALLOY CONTACT PLATING: GOLD ON THE MATING AREA, TIN PLATING ON THE CONTACT TAILS, NICKEL UNDERPLATE

345/395 SERIES CARD EDGE CONNECTOR CONTACT CODE 555,556,558,559,560 DIMENSIONS

YOUR CONNECTION TO QUALITY & SERVICE

ACAD REFERENCE NO. 345-ENG-MASTER DATE:MAY.16/2017 DRAWN: R.STA.MONICA 1:1 SHEET 2 OF 2