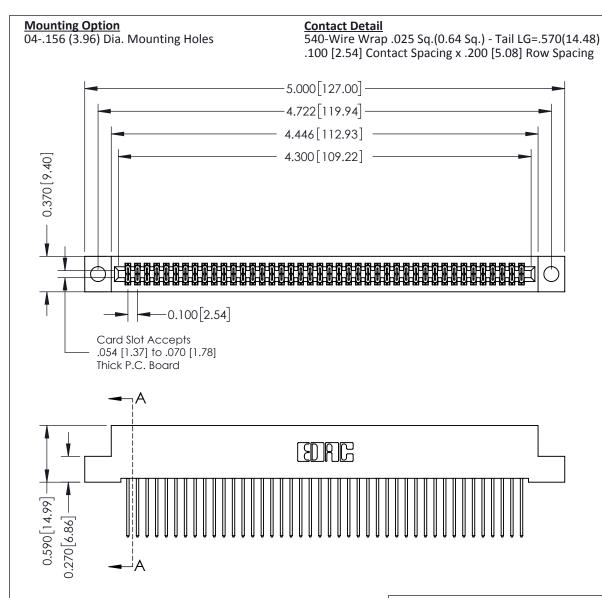

## **See Accompanying Pages for: Contact Bend Details**

**Mounting Options** 

342 / 392 Card Edge Connector Part Number: 342-084-540-204

YOUR CONNECTION TO QUALITY & SERVICE

| ACAD REFERENCE NO. 342 ENG MASTER |                  |  |  |  |
|-----------------------------------|------------------|--|--|--|
| DRAWN: J.LEE                      | DATE: OCT. 06/09 |  |  |  |
| CHECKED:                          | DATE:            |  |  |  |
| SCALE: NTS                        | SHEET 1 OF 3     |  |  |  |
| DRAWING NUMBER                    | ISSUE            |  |  |  |