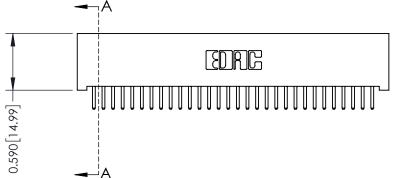

## **See Accompanying Pages for:**

- **Contact Bend Details**
- **Mounting Options**

| 342 / 392 Card Edge Connector |
|-------------------------------|
| Part Number: 342-060-520-201  |

YOUR CONNECTION TO QUALITY & SERVICE

| ACAD REFERENCE NO. 342 ENG MASTER |                  |  |  |  |  |
|-----------------------------------|------------------|--|--|--|--|
| DRAWN: J.LEE                      | DATE: OCT. 06/09 |  |  |  |  |
| CHECKED:                          | DATE:            |  |  |  |  |
| SCALE: NTS                        | SHEET 1 OF 3     |  |  |  |  |
| DRAWING NUMBER                    | ISSUE            |  |  |  |  |