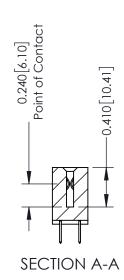

**Mounting Option** 01-No Mounting Lugs **Contact Detail** 

520-P.C. Tail .030x.018(0.76x0.46) - Tail LG=.185(4.70) .100 [2.54] Contact Spacing x .200 [5.08] Row Spacing

342 Assembly

THIS IS A C.A.D. GENERATED DRAWING DO NOT MAKE MANUAL REVISIONS TO MASTER. ISSUE NUMBER

ORIGINAL

1

| 342 / 392 Series Card Edge Connector<br>Contact Bend Detail |                                                                                                                                   | ACAD REFERENCE NO. 342 ENG MASTER |             |          |          |
|-------------------------------------------------------------|-----------------------------------------------------------------------------------------------------------------------------------|-----------------------------------|-------------|----------|----------|
|                                                             |                                                                                                                                   | DRAWN:                            | J.LEE       | DATE: OC | T. 06/09 |
|                                                             |                                                                                                                                   | CHECKED:                          |             | DATE:    |          |
| EDAC INC                                                    | ARE THE PROPERTY OF EDAC INC.,AND SHALL NOT BE REPRODUCED,OR COPIED OR USED AS THE BASIS FOR THE MANUFACTURE OR SALE OF APPARATUS | SCALE:                            | NTS         | SHEET :  | 2 OF 3   |
| TORONTO, ONTARIO                                            |                                                                                                                                   | DRAWING                           | NUMBER      |          | ISSUE    |
| YOUR CONNECTION TO QUALITY & SERVICE                        |                                                                                                                                   | 3                                 | 42 Assembly |          | 1        |