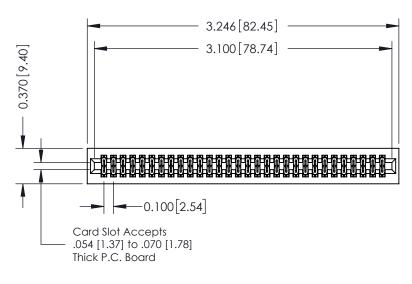

## **See Accompanying Pages for:**

- **Contact Bend Details**
- **Mounting Options**

| 342 / 392 Card Edge Connector |
|-------------------------------|
| Part Number: 342-060-520-201  |

YOUR CONNECTION TO QUALITY & SERVICE

| ACAD REFERENCE NO. 342 ENG MASTER |                  |  |  |  |  |
|-----------------------------------|------------------|--|--|--|--|
| DRAWN: J.LEE                      | DATE: OCT. 06/09 |  |  |  |  |
| CHECKED:                          | DATE:            |  |  |  |  |
| SCALE: NTS                        | SHEET 1 OF 3     |  |  |  |  |
| DRAWING NUMBER                    | ISSUE            |  |  |  |  |