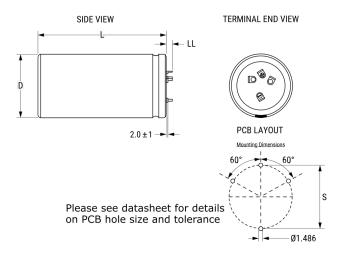

ALF70, Aluminum Electrolytic, 680 uF, 20%, 450 VDC, -40/+85°C

Click here for the 3D model.

| Dimensions |                    |
|------------|--------------------|
| D          | 35mm +1mm          |
| L          | 60mm +/-2mm        |
| S          | 22.5mm +/-0.1mm    |
| LL         | 5.5mm +/-1mm       |
| F          | 1.486mm +/-0.076mm |