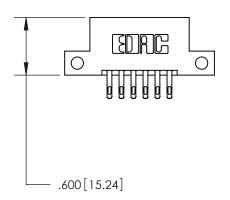

846/896 SERIES HIGH TEMP CARD EDGE CONNECTOR PART NUMBER: 896-012-555-212

**EDAC INC** TORONTO, ONTARIO CANADA

THESE DRAWINGS AND SPECIFICATIONS ARE THE PROPERTY OF EDAC INC., AND SHALL NOT BE REPRODUCED, OR COPIED OR USED AS THE BASIS FOR THE MANUFACTURE OR SALE OF APPARATUS WITHOUT WRITTEN PERMISSION.

| ACAD REFERENCE NO. | 846-ENG-MASTER   |
|--------------------|------------------|
| DRAWN: J.LEE       | DATE: APR. 22/09 |
| CHECKED:           | DATE:            |
| SCALE: 1:1         | SHEET 1 OF 2     |
| DRAWING NUMBER     | ISSUE            |
| 846-ENG-MASTER     | 1                |