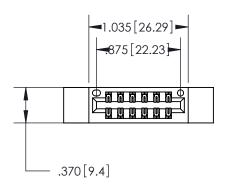

846/896 SERIES HIGH TEMP CARD EDGE CONNECTOR PART NUMBER: 896-012-555-212

**EDAC INC** TORONTO, ONTARIO CANADA

THESE DRAWINGS AND SPECIFICATIONS ARE THE PROPERTY OF EDAC INC., AND SHALL NOT BE REPRODUCED, OR COPIED OR USED AS THE BASIS FOR THE MANUFACTURE OR SALE OF APPARATUS WITHOUT WRITTEN PERMISSION.

| ACAD REFERENCE NO. | 846-ENG-MASTER   |
|--------------------|------------------|
| DRAWN: J.LEE       | DATE: APR. 22/09 |
| CHECKED:           | DATE:            |
| SCALE: 1:1         | SHEET 1 OF 2     |
| DRAWING NUMBER     | ISSUE            |
| 846-ENG-MASTER     | 1                |