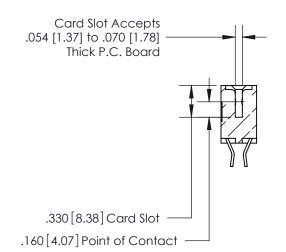

<u>Contact Dimensions:</u> 555-Extender Board Bend (Code 500 Contacts) See Sheet 2 for Contact Code 555, 556, 558, 559, 560 Dimensions

THIS IS A C.A.D. GENERATED DRAWING DO NOT MAKE MANUAL REVISIONS TO MASTER.

THIS IS A C.A.D. GENERATED DRAWING DO NOT MAKE MANUAL REVISIONS TO MASTER.

ISSUE NUMBER

.165[4.19]

.375 [9.54]

ORIGINAL

1

.060 [1.52] .125(3.18) to .210(5.33) **Outside Tails** .125(3.18) to .210(5.33) **Outside Tails** 