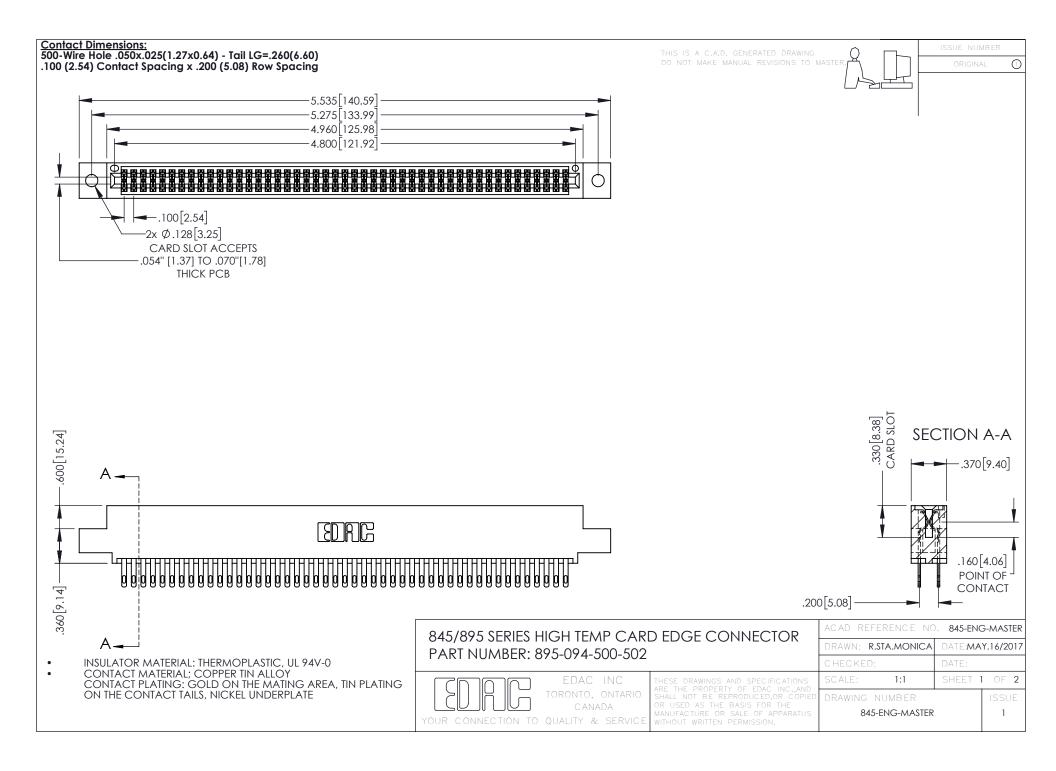

- INSULATOR MATERIAL: THERMOPLASTIC POLYESTER, UL 94V-0 DAP MATERIAL AVAILABLE UPON REQUEST
- CONTACT MATERIAL; COPPER ALLOY

**Contact Code 558** 

CONTACT PLATING: GOLD ON THE MATING AREA, TIN PLATING ON THE CONTACT TAILS, NICKEL UNDERPLATE

## 845/895 SERIES HIGH TEMP CARD EDGE CONNECTOR CONTACT CODE 555,556,558,559,560 DIMENSIONS

YOUR CONNECTION TO QUALITY & SERVICE

Contact Code 559

|   | ACAD REFERENCE NO   | . 845-ENG-MASTER |
|---|---------------------|------------------|
|   | DRAWN: R.STA.MONICA | DATE:MAY.16/2017 |
|   | CHECKED:            | DATE:            |
|   | SCALE: 1:1          | SHEET 2 OF 2     |
| D | DRAWING NUMBER      | ISSUE            |

Contact Code 560

845-ENG-MASTER