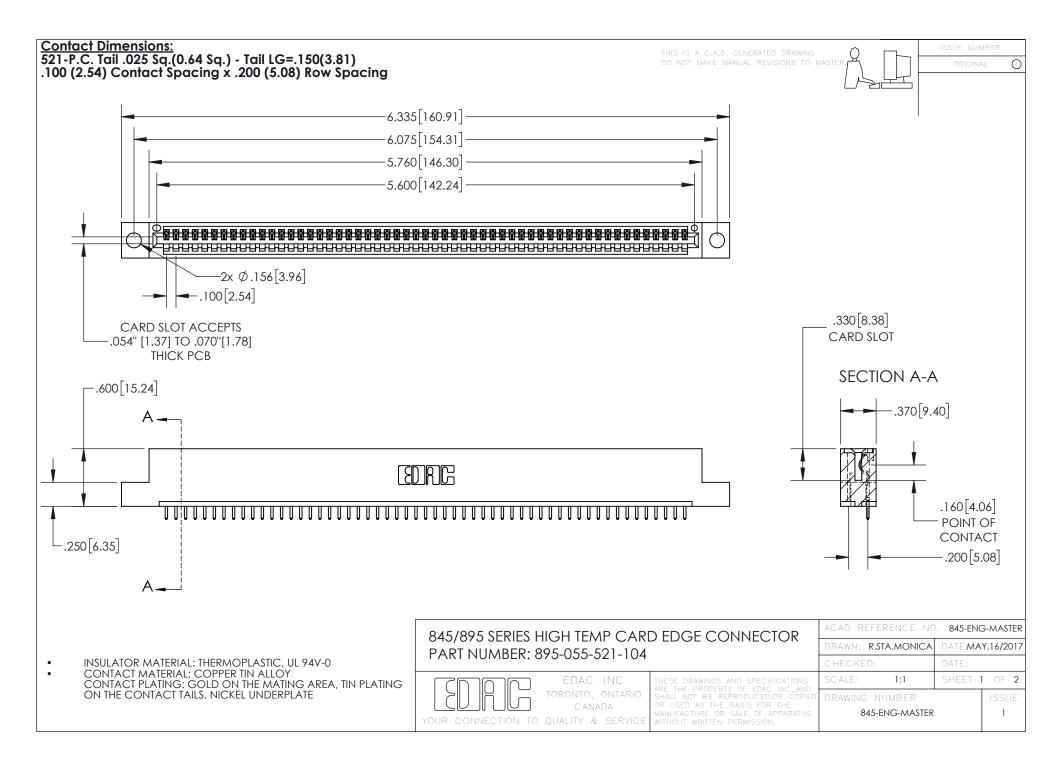

INSULATOR MATERIAL: THERMOPLASTIC POLYESTER, UL 94V-0 DAP MATERIAL AVAILABLE UPON REQUEST

**Contact Code 558** 

CONTACT MATERIAL; COPPER ALLOY CONTACT PLATING: GOLD ON THE MATING AREA, TIN PLATING ON THE CONTACT TAILS, NICKEL UNDERPLATE

## 845/895 SERIES HIGH TEMP CARD EDGE CONNECTOR CONTACT CODE 555,556,558,559,560 DIMENSIONS

YOUR CONNECTION TO QUALITY & SERVICE

Contact Code 559

|   | ACAD REFERENCE NO. 845-ENG-MASTER |                  |  |
|---|-----------------------------------|------------------|--|
|   | DRAWN: R.STA.MONICA               | DATE:MAY.16/2017 |  |
|   | CHECKED:                          | DATE:            |  |
|   | SCALE: 1:1                        | SHEET 2 OF 2     |  |
| D | DRAWING NUMBER                    | ISSUE            |  |

Contact Code 560