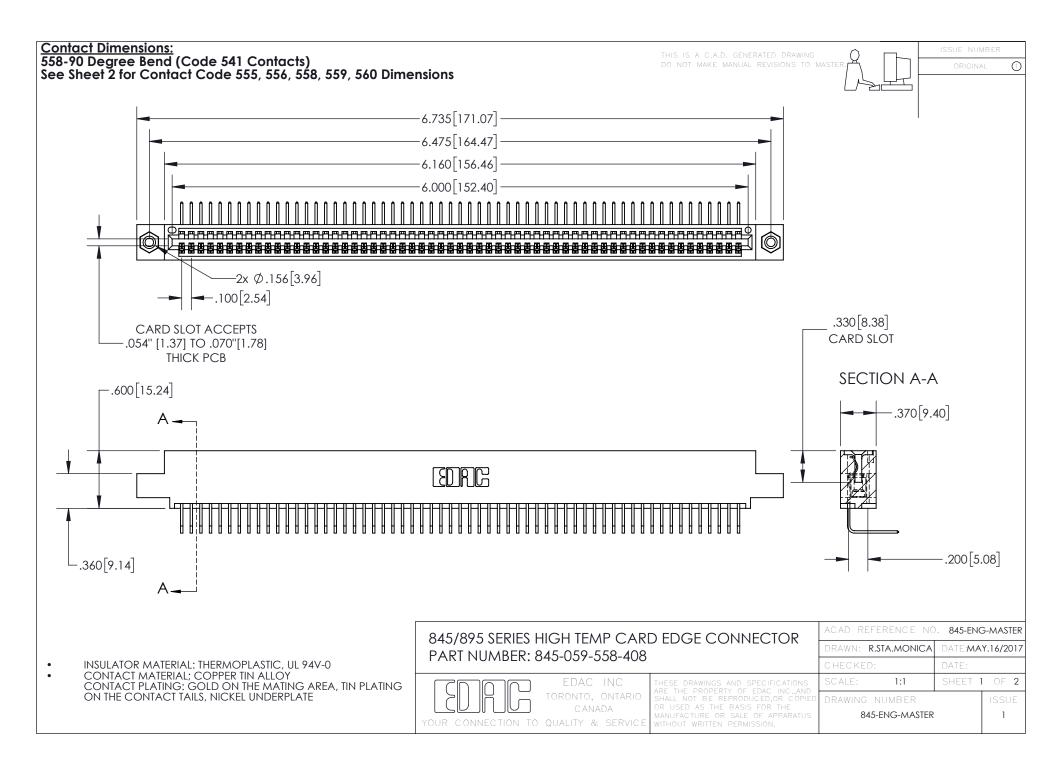

INSULATOR MATERIAL: THERMOPLASTIC POLYESTER, UL 94V-0 DAP MATERIAL AVAILABLE UPON REQUEST

**Contact Code 558** 

CONTACT MATERIAL; COPPER ALLOY CONTACT PLATING: GOLD ON THE MATING AREA, TIN PLATING ON THE CONTACT TAILS, NICKEL UNDERPLATE

## 845/895 SERIES HIGH TEMP CARD EDGE CONNECTOR CONTACT CODE 555,556,558,559,560 DIMENSIONS

YOUR CONNECTION TO QUALITY & SERVICE

Contact Code 559

|   | ACAD REFERENCE NO. 845-ENG-MASTER |                  |  |
|---|-----------------------------------|------------------|--|
|   | DRAWN: R.STA.MONICA               | DATE:MAY.16/2017 |  |
|   | CHECKED:                          | DATE:            |  |
|   | SCALE: 1:1                        | SHEET 2 OF 2     |  |
| D | DRAWING NUMBER                    | ISSUE            |  |

Contact Code 560