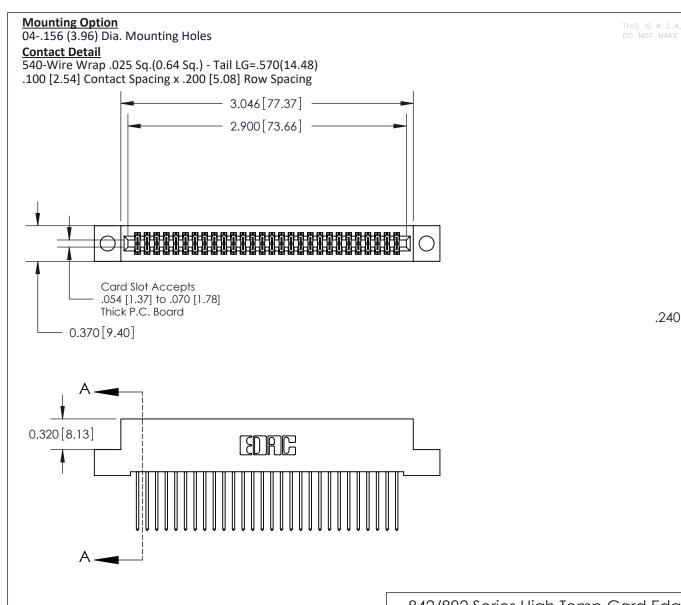

HIS IS A C.A.D. GENERATED DRAWING
O NOT MAKE MANUAL REVISIONS TO MASTER.

ISSUE NUMBER

ORIGINAL

.240 [6.10] Point of Contact-

842/892 Series High Temp Card Edge Connector Part Number: 842-056-540-204

C HEC

ATIONS SC ALI

OC.,AND
COPIED DRAW

 CAD REFERENCE NO.
 842 ENG MASTER

 RAWN:
 J.LEE

 DATE:
 OCT. 06/09

 HECKED:
 DATE:

 CALE:
 NTS

 SHEET 1 OF 3

**SECTION A-A** 