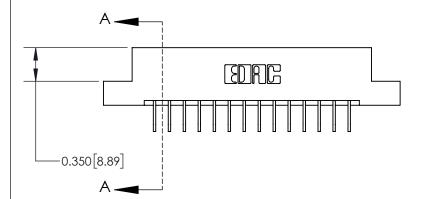

**Mounting Option** 

07-M3-0.5 Metric Threaded Inserts

## **Contact Detail**

558-90 Degree Bend (Code 541 Contacts)

.156 [3.96] Contact Spacing x .200 [5.08] Row Spacing





THIS IS A C.A.D. GENERATED DRAWING DO NOT MAKE MANUAL REVISIONS TO MASTER.



ISSUE NUMBER

ORIGINAL



837/887 Series High Temp Card Edge Connector Part Number: 837-028-558-207

YOUR CONNECTION TO QUALITY & SERVICE

**EDAC INC** TORONTO, ONTARIO CANADA

THESE DRAWINGS AND SPECIFICATIONS ARE THE PROPERTY OF EDAC INC.,AND SHALL NOT BE REPRODUCED, OR COPIED OR USED AS THE BASIS FOR THE MANUFACTURE OR SALE OF APPARATUS WITHOUT WRITTEN PERMISSION.

| ACAD REFERENCE NO. 837 ENG MAST |                  |  |  |
|---------------------------------|------------------|--|--|
| DRAWN: J.LEE                    | DATE: OCT. 06/09 |  |  |
| CHECKED:                        | DATE:            |  |  |
| SCALE: NTS                      | SHEET 1 OF 2     |  |  |
| DRAWING NUMBER                  | ISSUE