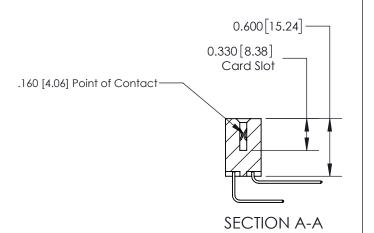

## **Contact Detail**

558-90 Degree Bend (Code 541 Contacts)

.156 [3.96] Contact Spacing x .200 [5.08] Row Spacing

THIS IS A C.A.D. GENERATED DRAWING DO NOT MAKE MANUAL REVISIONS TO MASTER.

ISSUE NUMBER

ORIGINAL