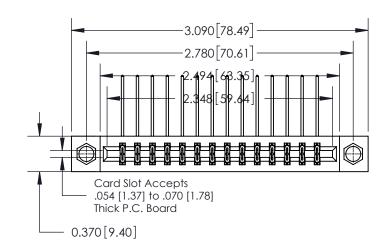

837/887 Series High Temp Card Edge Connector Part Number: 837-028-558-207

YOUR CONNECTION TO QUALITY & SERVICE

**EDAC INC** TORONTO, ONTARIO CANADA

THESE DRAWINGS AND SPECIFICATIONS ARE THE PROPERTY OF EDAC INC.,AND SHALL NOT BE REPRODUCED, OR COPIED OR USED AS THE BASIS FOR THE MANUFACTURE OR SALE OF APPARATUS WITHOUT WRITTEN PERMISSION.

**Mounting Option** 

07-M3-0.5 Metric Threaded Inserts