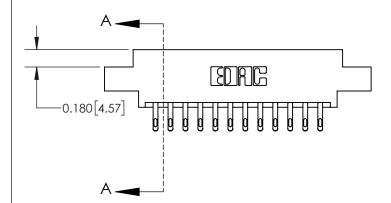

**See Accompanying Page for:** 

**Contact Bend Details** 

ISSUE NUMBER

ORIGINAL

1

| 837/887 Series High Temp Card Edge Connector<br>Contact Bend Detail |                                                              | ACAD REFERENCE NO. | 837 ENG MASTER   |               |
|---------------------------------------------------------------------|--------------------------------------------------------------|--------------------|------------------|---------------|
|                                                                     |                                                              | DRAWN: J.LEE       | DATE: OCT. 06/09 |               |
|                                                                     |                                                              | CHECKED:           | DATE:            |               |
| EDAC INC                                                            | ARE THE PROPERTY OF EDAC INC. AND                            | SCALE: NTS         | SHEET            | 2 <b>OF</b> 2 |
| TORONTO, ONTARIO CANADA                                             |                                                              | DRAWING NUMBER     | •                | ISSUE         |
| YOUR CONNECTION TO QUALITY & SERVICE                                | MANUFACTURE OR SALE OF APPARATUS WITHOUT WRITTEN PERMISSION. | 837 Assembly       |                  | 1             |