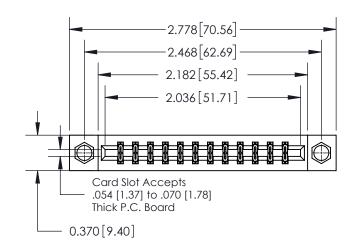

**Mounting Option** 

08-#4-40 Unified Threaded Inserts

## **Contact Detail**

555-Extender Board Bend (Code 500 Contacts)

.156 [3.96] Contact Spacing x .200 [5.08] Row Spacing

THIS IS A C.A.D. GENERATED DRAWING DO NOT MAKE MANUAL REVISIONS TO MASTER.

ISSUE NUMBER ORIGINAL

0.600 [15.24] 0.330[8.38] Card Slot .160 [4.06] Point of Contact SECTION A-A

837/887 Series High Temp Card Edge Connector Part Number: 837-024-555-808

YOUR CONNECTION TO QUALITY & SERVICE

**EDAC INC** TORONTO, ONTARIO CANADA