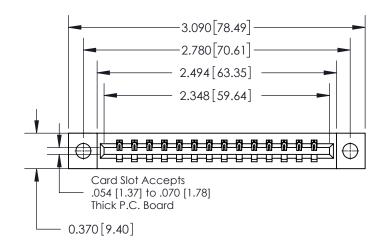

**Mounting Option** 

04-.156 (3.96) Dia. Mounting Holes

ISSUE NUMBER ORIGINAL

**See Accompanying Page for: Contact Bend Details** 

837/887 Series High Temp Card Edge Connector Part Number: 837-014-541-604

YOUR CONNECTION TO QUALITY & SERVICE

**EDAC INC** TORONTO, ONTARIO CANADA