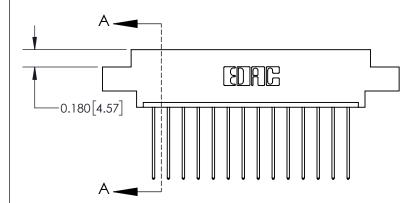

## **Contact Detail**

541-Wire Wrap .025 Sq.(0.64 Sq.) - Tail LG=.750(19.05) .156 [3.96] Contact Spacing x .200 [5.08] Row Spacing

THIS IS A C.A.D. GENERATED DRAWING DO NOT MAKE MANUAL REVISIONS TO MASTER.

ISSUE NUMBER ORIGINAL

**See Accompanying Page for: Contact Bend Details** 

837/887 Series High Temp Card Edge Connector Part Number: 837-014-541-604

YOUR CONNECTION TO QUALITY & SERVICE

**EDAC INC** TORONTO, ONTARIO CANADA