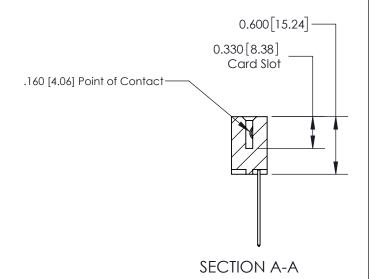

ISSUE NUMBER

ORIGINAL

1

| 837/887 Series High Temp Card Edge Connector<br>Contact Bend Detail |                                                                  | ACAD REFERENCE NO. | 837 ENG MASTER   |               |
|---------------------------------------------------------------------|------------------------------------------------------------------|--------------------|------------------|---------------|
|                                                                     |                                                                  | DRAWN: J.LEE       | DATE: OCT. 06/09 |               |
|                                                                     |                                                                  | CHECKED:           | DATE:            |               |
| EDAC INC                                                            | OR USED AS THE BASIS FOR THE<br>MANUFACTURE OR SALE OF APPARATUS | SCALE: NTS         | SHEET            | 2 <b>OF</b> 2 |
| TORONTO, ONTARIO CANADA                                             |                                                                  | DRAWING NUMBER     | •                | ISSUE         |
| YOUR CONNECTION TO QUALITY & SERVICE                                |                                                                  | 837 Assembly       |                  | 1             |