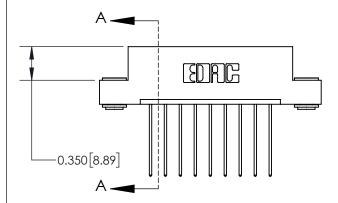

**Mounting Option** 

03-.116 (2.95) I.D. Floating Eyelets

## **Contact Detail**

541-Wire Wrap .025 Sq.(0.64 Sq.) - Tail LG=.750(19.05) .156 [3.96] Contact Spacing x .200 [5.08] Row Spacing





**See Accompanying Page for:** 

**Contact Bend Details** 

THIS IS A C.A.D. GENERATED DRAWING DO NOT MAKE MANUAL REVISIONS TO MASTER.



ISSUE NUMBER ORIGINAL



837/887 Series High Temp Card Edge Connector Part Number: 837-009-541-103

YOUR CONNECTION TO QUALITY & SERVICE

**EDAC INC** TORONTO, ONTARIO CANADA

THESE DRAWINGS AND SPECIFICATIONS ARE THE PROPERTY OF EDAC INC.,AND SHALL NOT BE REPRODUCED, OR COPIED OR USED AS THE BASIS FOR THE MANUFACTURE OR SALE OF APPARATUS WITHOUT WRITTEN PERMISSION.

| ACAD REFERENCE NO. 837 ENG MAS |                  |  |  |
|--------------------------------|------------------|--|--|
| DRAWN: J.LEE                   | DATE: OCT. 06/09 |  |  |
| CHECKED:                       | DATE:            |  |  |
| SCALE: NTS                     | SHEET 1 OF 2