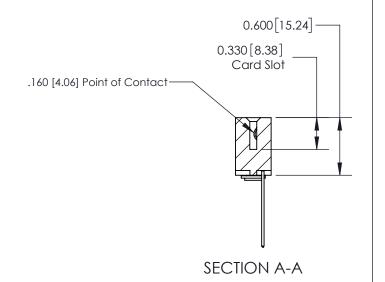

## **Contact Detail**

541-Wire Wrap .025 Sq.(0.64 Sq.) - Tail LG=.750(19.05) .156 [3.96] Contact Spacing x .200 [5.08] Row Spacing

**See Accompanying Page for:** 

**Contact Bend Details** 

THIS IS A C.A.D. GENERATED DRAWING DO NOT MAKE MANUAL REVISIONS TO MASTER.