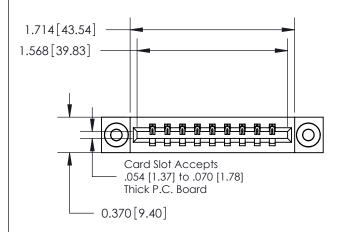

ISSUE NUMBER ORIGINAL

837/887 Series High Temp Card Edge Connector Part Number: 837-009-541-103

YOUR CONNECTION TO QUALITY & SERVICE

**EDAC INC** TORONTO, ONTARIO CANADA

THESE DRAWINGS AND SPECIFICATIONS ARE THE PROPERTY OF EDAC INC.,AND SHALL NOT BE REPRODUCED, OR COPIED OR USED AS THE BASIS FOR THE MANUFACTURE OR SALE OF APPARATUS WITHOUT WRITTEN PERMISSION.