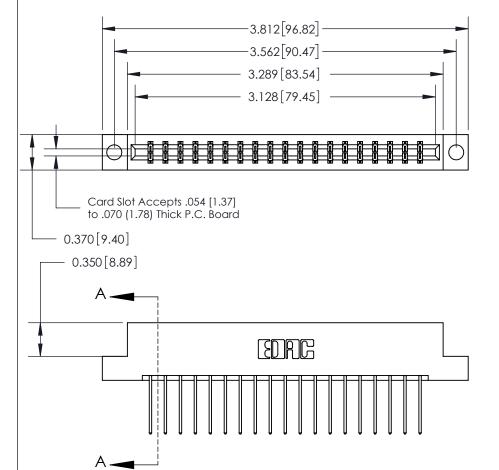

ISSUE NUMBER ORIGINAL

SECTION A-A 0.388 [9.86] Card Slot .160 [4.06] Point of Contact-

## **See Accompanying Page for:**

- **Bend Detail**
- **Mounting Options**

833 Series High Temp Card Edge Connector Part Number: 833-038-540-204

**EDAC INC** TORONTO, ONTARIO CANADA

THESE DRAWINGS AND SPECIFICATIONS ARE THE PROPERTY OF EDAC INC.,AND SHALL NOT BE REPRODUCED,OR COPIED OR USED AS THE BASIS FOR THE MANUFACTURE OR SALE OF APPARATUS WITHOUT WRITTEN PERMISSION.

| ACAD REFERENCE NO. | 833 ENG MASTER   |  |  |
|--------------------|------------------|--|--|
| DRAWN: J.LEE       | DATE: OCT. 14/09 |  |  |
| CHECKED:           | DATE:            |  |  |
| SCALE: NTS         | SHEET 1 OF 3     |  |  |
| DRAWING NUMBER     | ISSUE            |  |  |
| 833 Assembly       | 1                |  |  |