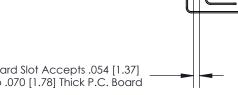

**Mounting Option** .128 (3.25) Dia. Side Mounting Holes **Contact Detail** 90 Degree Bend (Code 522 and 540 Contacts) .156 [3.96] Contact Spacing x .200 [5.08] Row Spacing 5.146 [130.71] 5.000 [127.00] - 0.500 [12.70] 0.473 [12.01] .095 [2.41] Point of Contact (Measured from bottom of Card Slot) Card Slot Accepts .054 [1.37] to .070 [1.78] Thick P.C. Board