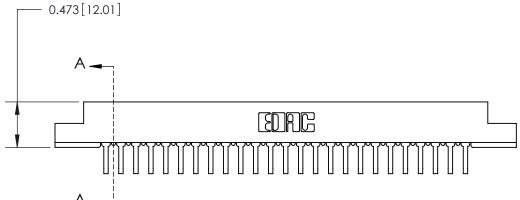

## **Contact Detail**

90 Degree Bend (Code 545 Contacts)

.156 [3.96] Contact Spacing x .200 [5.08] Row Spacing

**SECTION A-A** 

.095 [2.41] Point of Contact (Measured from bottom of Card Slot) Card Slot Accepts .054 [1.37]

to .070 [1.78] Thick P.C. Board

**See Accompanying Page for:** 

**Contact Bend Details** 

807/857 Series High Temp Card Edge Connector Part Number: 807-025-458-108

YOUR CONNECTION TO QUALITY & SERVICE

| ACAD REFERENCE NO. 807 ENG MASTER |                  |
|-----------------------------------|------------------|
| DRAWN: J.LEE                      | DATE: AUG. 11/09 |
| CHECKED:                          | DATE:            |
| SCALE: NTS                        | SHEET 1 OF 2     |
| DRAWING NUMBER                    | ISSUE            |