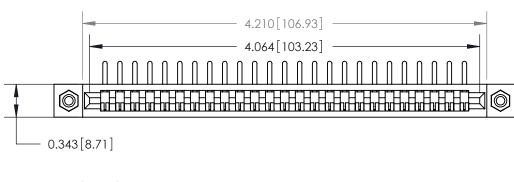

**Mounting Option** 

#4-40 Unified Threaded Inserts

## **Contact Detail**

90 Degree Bend (Code 545 Contacts)

.156 [3.96] Contact Spacing x .200 [5.08] Row Spacing

**SECTION A-A** 

.095 [2.41] Point of Contact (Measured from bottom of Card Slot) Card Slot Accepts .054 [1.37]

to .070 [1.78] Thick P.C. Board

**See Accompanying Page for:** 

**Contact Bend Details** 

807/857 Series High Temp Card Edge Connector Part Number: 807-025-458-108

YOUR CONNECTION TO QUALITY & SERVICE

| ACAD REFERENCE NO. 807 ENG MASTER |                  |
|-----------------------------------|------------------|
| DRAWN: J.LEE                      | DATE: AUG. 11/09 |
| CHECKED:                          | DATE:            |
| SCALE: NTS                        | SHEET 1 OF 2     |
| DRAWING NUMBER                    | ISSUE            |