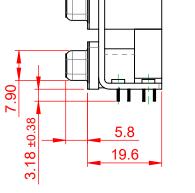

OPERATING TEMPERATURE: -55°C ~ 85°C

**CURRENT RATING: 3A PER CONTACT** CONTACT RESISTANCE: 25mΩ MAX. INSULATOR RESISTANCE: 5000MΩ min. DIELECTRIC WITHSTANDING VOLTAGE: 1000V AC rms

| 662 SERIES D-SUB CONNECTOR                                                     |                                                                                                                                                                                                                | SW REFERENCE NO.: 662 ASSEMBLY  |                  |       |
|--------------------------------------------------------------------------------|----------------------------------------------------------------------------------------------------------------------------------------------------------------------------------------------------------------|---------------------------------|------------------|-------|
|                                                                                |                                                                                                                                                                                                                | DRAWN: C.B                      | DATE: AUG. 01/20 | )18   |
|                                                                                |                                                                                                                                                                                                                | CHECKED:                        | DATE:            |       |
| EDAG INC<br>TORONTO, ONTARIO<br>CANADA<br>YOUR CONNECTION TO QUALITY & SERVICE | THESE DRAWINGS AND SPECIFICATIONS<br>ARE THE PROPERTY OF EDAC INC.,AND<br>SHALL NOT BE REPRODUCED,OR COPIED<br>OR USED AS THE BASIS FOR THE<br>MANUFACTURE OR SALE OF APPARATUS<br>WITHOUT WRITTEN PERMISSION. | SCALE: (IN C.A.D. 1:1)          | SHEET 1 OF       | 1     |
|                                                                                |                                                                                                                                                                                                                | DRAWING NUMBER: 662-037-264-051 |                  | ISSUE |
|                                                                                |                                                                                                                                                                                                                | PART NUMBER: 662-037-2          | 264-051          | 1     |