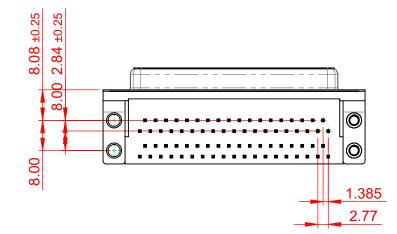

OPERATING TEMPERATURE: -55°C ~ 85°C

**CURRENT RATING: 3A PER CONTACT** CONTACT RESISTANCE: 25mΩ MAX. INSULATOR RESISTANCE: 5000MΩ min. DIELECTRIC WITHSTANDING VOLTAGE: 1000V AC rms

| 662 SERIES D-SUB CONNECTOR                                                     |                                                                                                                                                                                                                | SW REFERENCE NO.: 662 ASSEMBLY  |                  |       |
|--------------------------------------------------------------------------------|----------------------------------------------------------------------------------------------------------------------------------------------------------------------------------------------------------------|---------------------------------|------------------|-------|
|                                                                                |                                                                                                                                                                                                                | DRAWN: C.B                      | DATE: AUG. 01/20 | )18   |
|                                                                                |                                                                                                                                                                                                                | CHECKED:                        | DATE:            |       |
| EDAG INC<br>TORONTO, ONTARIO<br>CANADA<br>YOUR CONNECTION TO QUALITY & SERVICE | THESE DRAWINGS AND SPECIFICATIONS<br>ARE THE PROPERTY OF EDAC INC.,AND<br>SHALL NOT BE REPRODUCED,OR COPIED<br>OR USED AS THE BASIS FOR THE<br>MANUFACTURE OR SALE OF APPARATUS<br>WITHOUT WRITTEN PERMISSION. | SCALE: (IN C.A.D. 1:1)          | SHEET 1 OF       | 1     |
|                                                                                |                                                                                                                                                                                                                | DRAWING NUMBER: 662-037-264-051 |                  | ISSUE |
|                                                                                |                                                                                                                                                                                                                | PART NUMBER: 662-037-2          | 264-051          | 1     |