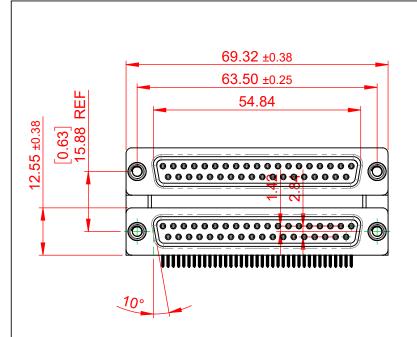

OPERATING TEMPERATURE: -55°C ~ 85°C

**CURRENT RATING: 3A PER CONTACT** CONTACT RESISTANCE: 25mΩ MAX. INSULATOR RESISTANCE: 5000MΩ min. DIELECTRIC WITHSTANDING VOLTAGE: 1000V AC rms

| 662 SERIES D-SUB CONNECTOR                                                     |                                                                                                                                                                                                                | SW REFERENCE NO.: 662 ASSEMBLY  |                  |       |
|--------------------------------------------------------------------------------|----------------------------------------------------------------------------------------------------------------------------------------------------------------------------------------------------------------|---------------------------------|------------------|-------|
|                                                                                |                                                                                                                                                                                                                | DRAWN: C.B                      | DATE: AUG. 01/20 | )18   |
|                                                                                |                                                                                                                                                                                                                | CHECKED:                        | DATE:            |       |
| EDAG INC<br>TORONTO, ONTARIO<br>CANADA<br>YOUR CONNECTION TO QUALITY & SERVICE | THESE DRAWINGS AND SPECIFICATIONS<br>ARE THE PROPERTY OF EDAC INC.,AND<br>SHALL NOT BE REPRODUCED,OR COPIED<br>OR USED AS THE BASIS FOR THE<br>MANUFACTURE OR SALE OF APPARATUS<br>WITHOUT WRITTEN PERMISSION. | SCALE: (IN C.A.D. 1:1)          | SHEET 1 OF       | 1     |
|                                                                                |                                                                                                                                                                                                                | DRAWING NUMBER: 662-037-264-051 |                  | ISSUE |
|                                                                                |                                                                                                                                                                                                                | PART NUMBER: 662-037-2          | 264-051          | 1     |