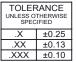

OPERATING TEMPERATURE: -55°C ~ 85°C

**CURRENT RATING: 3A PER CONTACT** CONTACT RESISTANCE: 25mΩ MAX. INSULATOR RESISTANCE: 5000MΩ min. DIELECTRIC WITHSTANDING VOLTAGE: 1000V AC rms

| 662 SERIES D-SUB CONNECTOR                                                     |                                                                                                                                                                                                                | SW REFERENCE NO.: 662 ASSEMBLY  |                  |       |
|--------------------------------------------------------------------------------|----------------------------------------------------------------------------------------------------------------------------------------------------------------------------------------------------------------|---------------------------------|------------------|-------|
|                                                                                |                                                                                                                                                                                                                | DRAWN: C.B                      | DATE: AUG. 01/20 | )18   |
|                                                                                |                                                                                                                                                                                                                | CHECKED:                        | DATE:            |       |
| EDAG INC<br>TORONTO, ONTARIO<br>CANADA<br>YOUR CONNECTION TO QUALITY & SERVICE | THESE DRAWINGS AND SPECIFICATIONS<br>ARE THE PROPERTY OF EDAC INC.,AND<br>SHALL NOT BE REPRODUCED,OR COPIED<br>OR USED AS THE BASIS FOR THE<br>MANUFACTURE OR SALE OF APPARATUS<br>WITHOUT WRITTEN PERMISSION. | SCALE: (IN C.A.D. 1:1)          | SHEET 1 OF       | 1     |
|                                                                                |                                                                                                                                                                                                                | DRAWING NUMBER: 662-037-264-051 |                  | ISSUE |
|                                                                                |                                                                                                                                                                                                                | PART NUMBER: 662-037-2          | 264-051          | 1     |