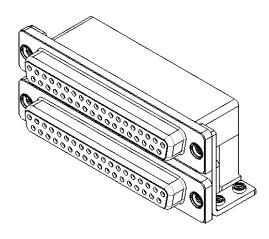

OPERATING TEMPERATURE: -55°C ~ 85°C

**CURRENT RATING: 3A PER CONTACT** CONTACT RESISTANCE: 25mΩ MAX. INSULATOR RESISTANCE: 5000MΩ min. DIELECTRIC WITHSTANDING VOLTAGE: 1000V AC rms

| 662 SERIES D-SUB CONNECTOR                                                     |                                                                                                                                                                                                                | SW REFERENCE NO.: 662 ASSEMBLY  |                  |       |
|--------------------------------------------------------------------------------|----------------------------------------------------------------------------------------------------------------------------------------------------------------------------------------------------------------|---------------------------------|------------------|-------|
|                                                                                |                                                                                                                                                                                                                | DRAWN: C.B                      | DATE: AUG. 01/20 | )18   |
|                                                                                |                                                                                                                                                                                                                | CHECKED:                        | DATE:            |       |
| EDAG INC<br>TORONTO, ONTARIO<br>CANADA<br>YOUR CONNECTION TO QUALITY & SERVICE | THESE DRAWINGS AND SPECIFICATIONS<br>ARE THE PROPERTY OF EDAC INC.,AND<br>SHALL NOT BE REPRODUCED,OR COPIED<br>OR USED AS THE BASIS FOR THE<br>MANUFACTURE OR SALE OF APPARATUS<br>WITHOUT WRITTEN PERMISSION. | SCALE: (IN C.A.D. 1:1)          | SHEET 1 OF       | 1     |
|                                                                                |                                                                                                                                                                                                                | DRAWING NUMBER: 662-037-264-051 |                  | ISSUE |
|                                                                                |                                                                                                                                                                                                                | PART NUMBER: 662-037-2          | 264-051          | 1     |