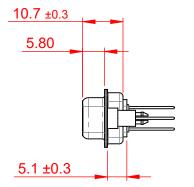

| SW REFERENCE NO.: 628M ASSEMBLY |                    |  |  |  |
|---------------------------------|--------------------|--|--|--|
| DRAWN: C.B                      | DATE: AUG. 01/2018 |  |  |  |
| CHECKED:                        | DATE:              |  |  |  |
| SCALE: 1:1                      | SHEET 1 OF 1       |  |  |  |
| DRAWING NUMBER: 628-M50-323-BT5 |                    |  |  |  |

| SW REFERENCE NO.: |                 |                    |   |    |       |
|-------------------|-----------------|--------------------|---|----|-------|
| DRAWN: C.B        |                 | DATE: AUG. 01/2018 |   |    |       |
| CHECKED:          |                 | DATE:              |   |    |       |
| SCALE: 1:1        |                 | SHEET              | 1 | OF | 1     |
| DRAWING NUMBER:   | 628-M50-        | 323-BT5            | 5 |    | ISSUE |
| PART NUMBER:      | 628-M50-323-BT5 |                    |   | Ī  | 1     |