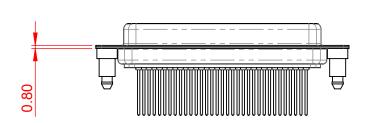

| SW REFERENCE NO.: 628M ASSEMBLY |                    |  |  |  |
|---------------------------------|--------------------|--|--|--|
| DRAWN: C.B                      | DATE: AUG. 01/2018 |  |  |  |
| CHECKED:                        | DATE:              |  |  |  |
| SCALE: 1:1                      | SHEET 1 OF 1       |  |  |  |
| DRAWING NUMBER: 628-M50-323-BT5 |                    |  |  |  |

| SW REFERENCE NO.: |                 |                    |   |    |       |
|-------------------|-----------------|--------------------|---|----|-------|
| DRAWN: C.B        |                 | DATE: AUG. 01/2018 |   |    |       |
| CHECKED:          |                 | DATE:              |   |    |       |
| SCALE: 1:1        |                 | SHEET              | 1 | OF | 1     |
| DRAWING NUMBER:   | 628-M50-        | 323-BT5            | 5 |    | ISSUE |
| PART NUMBER:      | 628-M50-323-BT5 |                    |   | Ī  | 1     |