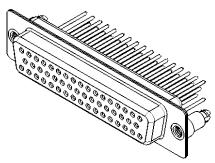

## NOTES:

MATERIAL:

HOUSING: BLACK THERMOPLASTIC POLYESTER, UL94V-0

STEEL, TIN PLATED SHELL:

CONTACT: COPPER ALLOY, 15µ GOLD PLATED

OPERATING TEMPERATURE: -55°C ~ 125°C

**CURRENT RATING: 5A PER CONTACT** 

**CONTACT RESISTANCE:**  $25m\Omega$  MAX. INSULATOR RESISTANCE: 5000MΩ min.

**DIELECTRIC** 

WITHSTANDING VOLTAGE: 1000V AC rms

THIS SERIES FULLY CONFORMS TO THE EUROPEAN UNION DIRECTIVES 2011/65/EU FOR RoHS COMPLIANCY.

THESE DRAWINGS AND SPECIFICATIONS ARE THE PROPERTY OF EDAC INC..AND SHALL NOT BE REPRODUCED, OR COPIED OR USED AS THE BASIS FOR THE MANUFACTURE OR SALE OF APPARATUS WITHOUT WRITTEN PERMISSION.