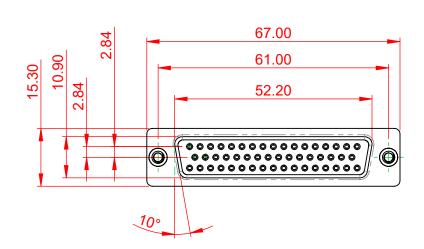

| SW REFERENCE NO.: 628M ASSEMBLY |                    |  |  |  |
|---------------------------------|--------------------|--|--|--|
| DRAWN: C.B                      | DATE: AUG. 01/2018 |  |  |  |
| CHECKED:                        | DATE:              |  |  |  |
| SCALE: 1:1                      | SHEET 1 OF 1       |  |  |  |
| DRAWING NUMBER: 628-M50-323-BT5 |                    |  |  |  |

| SW REFERENCE NO.: |                 |                    |   |    |       |
|-------------------|-----------------|--------------------|---|----|-------|
| DRAWN: C.B        |                 | DATE: AUG. 01/2018 |   |    |       |
| CHECKED:          |                 | DATE:              |   |    |       |
| SCALE: 1:1        |                 | SHEET              | 1 | OF | 1     |
| DRAWING NUMBER:   | 628-M50-        | 323-BT5            | 5 |    | ISSUE |
| PART NUMBER:      | 628-M50-323-BT5 |                    |   | Ī  | 1     |