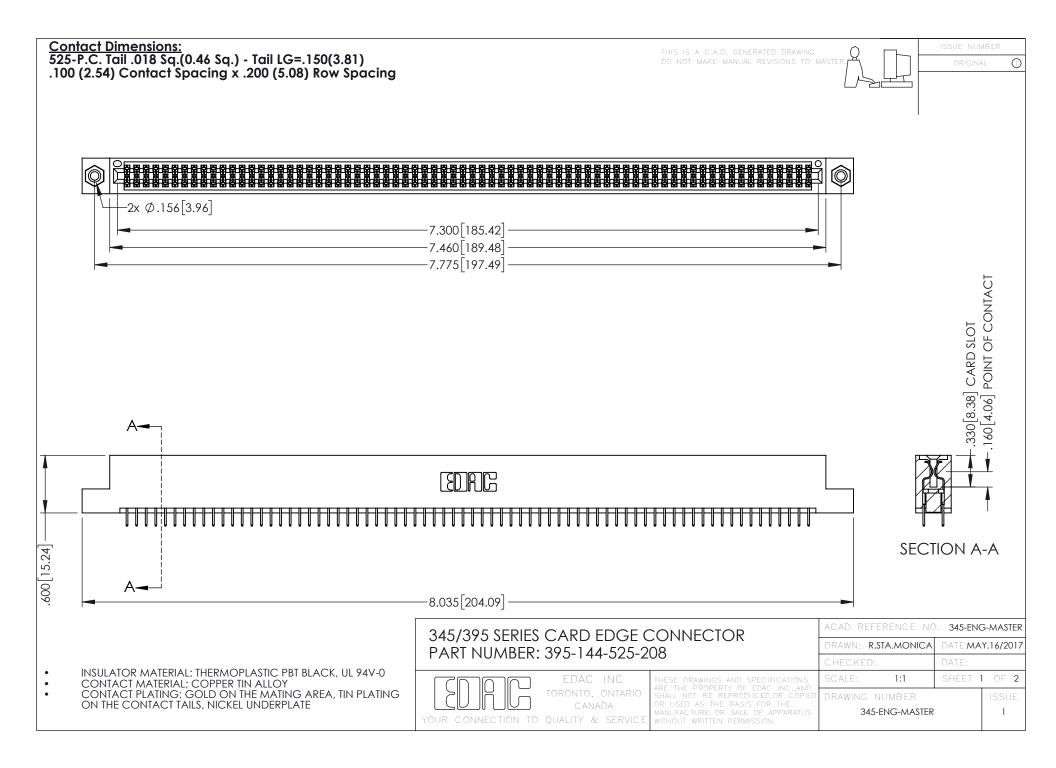

## 345/395 SERIES CARD EDGE CONNECTOR CONTACT CODE 555,556,558,559,560 DIMENSIONS

YOUR CONNECTION TO QUALITY & SERVICE

|   | ACAD REFERENCE NO. 345-ENG-MASTER |                  |
|---|-----------------------------------|------------------|
|   | DRAWN: R.STA.MONICA               | DATE:MAY.16/2017 |
|   | CHECKED:                          | DATE:            |
|   | SCALE: 1:1                        | SHEET 2 OF 2     |
| D | DRAWING NUMBER                    | ISSUE            |