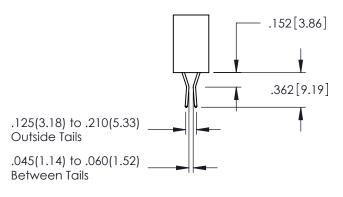

.107 [2.72] .082 [2.08] .157 [4] .232 [5.89] .125(3.18) to .210(5.33) .125(3.18) to .210(5.33) Outside Tails Outside Tails .045(1.14) to .060(1.52) .045(1.14) to .060(1.52) Between Tails Between Tails **Contact Code 555 Contact Code 556** 

**Contact Code 558** 

**Contact Code 559** 

Contact Code 560

INSULATOR MATERIAL: THERMOPLASTIC POLYESTER, UL 94V-0 DAP MATERIAL AVAILABLE UPON REQUEST

CONTACT MATERIAL; COPPER ALLOY CONTACT PLATING: GOLD ON THE MATING AREA, TIN PLATING ON THE CONTACT TAILS, NICKEL UNDERPLATE