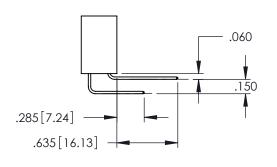

.107 [2.72] .082 [2.08] .157 [4] .232 [5.89] .125(3.18) to .210(5.33) .125(3.18) to .210(5.33) Outside Tails Outside Tails .045(1.14) to .060(1.52) .045(1.14) to .060(1.52) Between Tails Between Tails **Contact Code 555 Contact Code 556** 

**Contact Code 558** 

**Contact Code 559** 

Contact Code 560

INSULATOR MATERIAL: THERMOPLASTIC POLYESTER, UL 94V-0 DAP MATERIAL AVAILABLE UPON REQUEST

CONTACT MATERIAL; COPPER ALLOY CONTACT PLATING: GOLD ON THE MATING AREA, TIN PLATING ON THE CONTACT TAILS, NICKEL UNDERPLATE