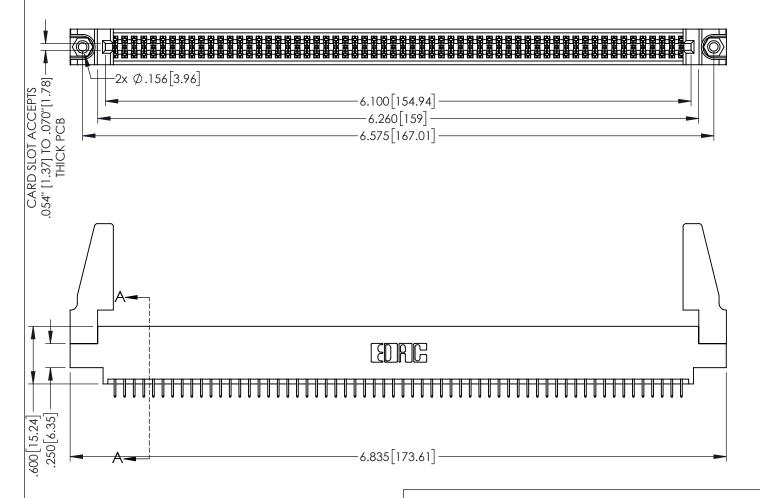

<u>Contact Dimensions:</u>
525-P.C. Tail .018 Sq.(0.46 Sq.) - Tail LG=.150(3.81)
.100 (2.54) Contact Spacing x .200 (5.08) Row Spacing

1

INSULATOR MATERIAL: THERMOPLASTIC PBT BLACK, UL 94V-0 CONTACT MATERIAL; COPPER TIN ALLOY

CONTACT PLATING: GOLD ON THE MATING AREA, TIN PLATING ON THE CONTACT TAILS, NICKEL UNDERPLATE

345/395 SERIES CARD EDGE CONNECTOR PART NUMBER: 395-120-525-888

YOUR CONNECTION TO QUALITY & SERVICE

| ACAD REFERENCE NO. 345-ENG-MASTER |                 |           |  |
|-----------------------------------|-----------------|-----------|--|
| DRAWN: R.STA.MONICA               | DATE: <b>MA</b> | Y.16/2017 |  |
| CHECKED:                          | DATE:           |           |  |
| SCALE: 1:1                        | SHEET 1         | OF 2      |  |
| DRAWING NUMBER                    |                 | ISSUE     |  |
| 345-ENG-MASTER                    |                 | 1         |  |