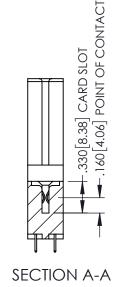

<u>Contact Dimensions:</u>
525-P.C. Tail .018 Sq.(0.46 Sq.) - Tail LG=.150(3.81)
.100 (2.54) Contact Spacing x .200 (5.08) Row Spacing

1

INSULATOR MATERIAL: THERMOPLASTIC PBT BLACK, UL 94V-0 CONTACT MATERIAL; COPPER TIN ALLOY

CONTACT PLATING: GOLD ON THE MATING AREA, TIN PLATING ON THE CONTACT TAILS, NICKEL UNDERPLATE

345/395 SERIES CARD EDGE CONNECTOR PART NUMBER: 395-120-525-888

YOUR CONNECTION TO QUALITY & SERVICE

| ACAD REFERENCE NO. 345-ENG-MASTER |                 |           |  |
|-----------------------------------|-----------------|-----------|--|
| DRAWN: R.STA.MONICA               | DATE: <b>MA</b> | Y.16/2017 |  |
| CHECKED:                          | DATE:           |           |  |
| SCALE: 1:1                        | SHEET 1         | OF 2      |  |
| DRAWING NUMBER                    |                 | ISSUE     |  |
| 345-ENG-MASTER                    |                 | 1         |  |