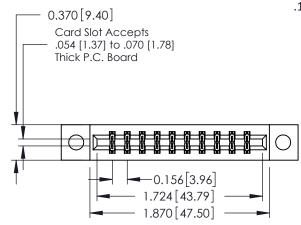

## **See Accompanying Pages for:**

- **Contact Bend Details**
- **Mounting Options**

| 337 / 387 Series Card Edge Connector |
|--------------------------------------|
| Part Number: 387-020-555-804         |