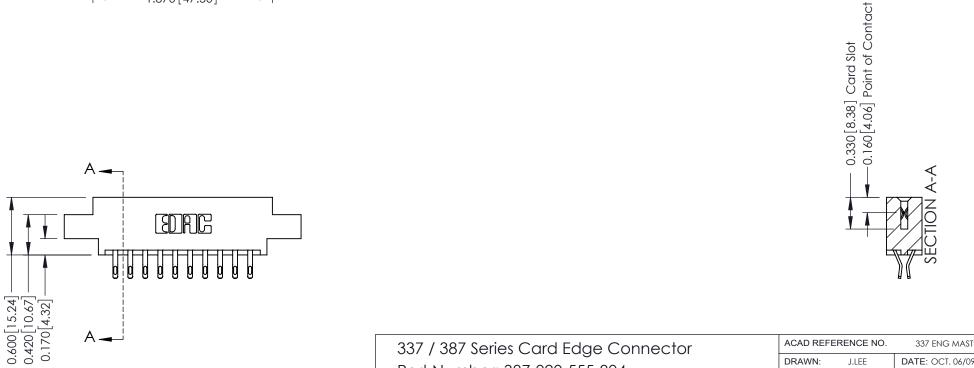

**Mounting Option** 

04-.156 (3.96) Dia. Mounting Holes

**Contact Detail** 

555-Extender Board Bend (Code 500 Contacts) .156 [3.96] Contact Spacing x .200 [5.08] Row Spacing THIS IS A C.A.D. GENERATED DRAWING DO NOT MAKE MANUAL REVISIONS TO MASTER.