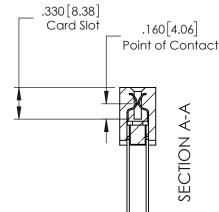

## **Mounting Option Contact Detail** 541-Wire Wrap .025 Sq.(0.64 Sq.) - Tail LG=.750(19.05) 08-#4-40 Unified Threaded Inserts .150 [3.81] Contact Spacing x .200 [5.08] Row Spacing .375 [9.53] Card Slot Accepts .054 [1.37] to .070 (1.78) Thick P.C. Board .150[3.81] 4.940 [125.48] 5.100 [129.54] -5.410[137.41]-