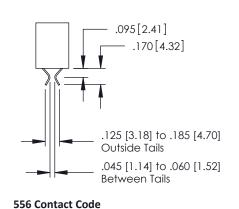

ACAD REFERENCE NO. 379 ENG MASTER

**See Accompanying Page for:** 

**Bend Detail** 

.600[15.24]-350 [8.89]

**Mounting Options** 

379 Series Card Edge Connector Contact Bend Detail

YOUR CONNECTION TO QUALITY & SERVICE