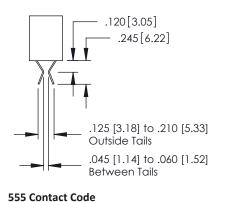

ACAD REFERENCE NO. 379 ENG MASTER

**See Accompanying Page for:** 

**Bend Detail** 

.600[15.24]-350 [8.89]

**Mounting Options** 

379 Series Card Edge Connector Contact Bend Detail

YOUR CONNECTION TO QUALITY & SERVICE