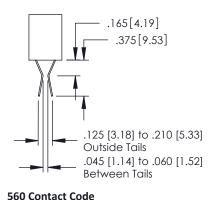

ACAD REFERENCE NO. 379 ENG MASTER

**See Accompanying Page for:** 

**Bend Detail** 

.600[15.24]-350 [8.89]

**Mounting Options** 

379 Series Card Edge Connector Contact Bend Detail

YOUR CONNECTION TO QUALITY & SERVICE