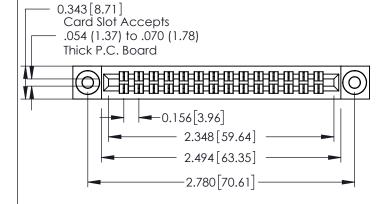

**Mounting Option** 

**Contact Detail** 

03-.116 (2.95) I.D. Floating Eyelets

521-P.C. Tail .037x.013(0.94x0.33) - Tail LG.=.125(3.18) .156 [3.96] Contact Spacing x .140 [3.56] Row Spacing

305 / 315 / 355 Card Edge Connector Part Number: 355-028-521-203

**See Accompanying Page for: Mounting Options** 

0.295[7.49] Card Slot 0.090 [2.29] Point of Contact