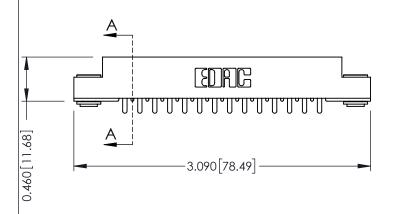

**Mounting Option** 

**Contact Detail** 

03-.116 (2.95) I.D. Floating Eyelets

521-P.C. Tail .037x.013(0.94x0.33) - Tail LG.=.125(3.18) .156 [3.96] Contact Spacing x .140 [3.56] Row Spacing

305 / 315 / 355 Card Edge Connector Part Number: 355-028-521-203