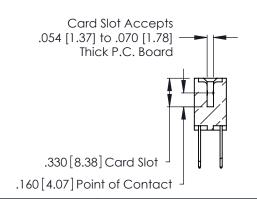

THIS IS A C.A.D. GENERATED DRAWING DO NOT MAKE MANUAL REVISIONS TO MASTER.

ISSUE NUMBER

ORIGINAL

1

**Contact Code 555** 

Contact Code 556

**Contact Code 558** 

**Contact Code 559** 

Contact Code 560

INSULATOR MATERIAL: THERMOPLASTIC POLYESTER, UL 94V-0 CONTACT MATERIAL; COPPER, NICKEL, TIN ALLOY CA-725 CONTACT PLATING: GOLD ON THE MATING AREA, TIN-LEAD

ON THE CONTACT TAILS, NICKEL UNDERPLATE

346/396 SERIES CARD EDGE CONNECTOR CONTACT CODE 555,556,558,559,560 DIMENSIONS

YOUR CONNECTION TO QUALITY & SERVICE

**EDAC INC** TORONTO, ONTARIO CANADA

THESE DRAWINGS AND SPECIFICATIONS ARE THE PROPERTY OF EDAC INC.,AND SHALL NOT BE REPRODUCED, OR COPIED OR USED AS THE BASIS FOR THE MANUFACTURE OR SALE OF APPARATUS WITHOUT WRITTEN PERMISSION.