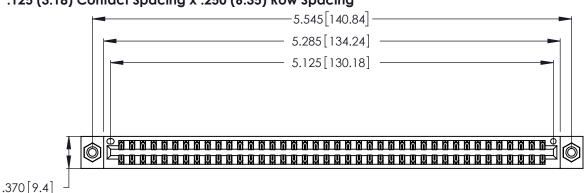

<u>Contact Dimensions:</u>
522-P.C. Tail .025 Sq. (0.64 Sq.) - Tail LG. =.440 (11.18)
.125 (3.18) Contact Spacing x .250 (6.35) Row Spacing

THIS IS A C.A.D. GENERATED DRAWING DO NOT MAKE MANUAL REVISIONS TO MASTER.

INSULATOR MATERIAL: THERMOPLASTIC POLYESTER, UL 94V-0 CONTACT MATERIAL; COPPER, NICKEL, TIN\_ALLOY CA-725

CONTACT PLATING: GOLD ON THE MATING AREA, TIN-LEAD ON THE CONTACT TAILS, NICKEL UNDERPLATE

346/396 SERIES CARD EDGE CONNECTOR PART NUMBER: 346-080-522-208