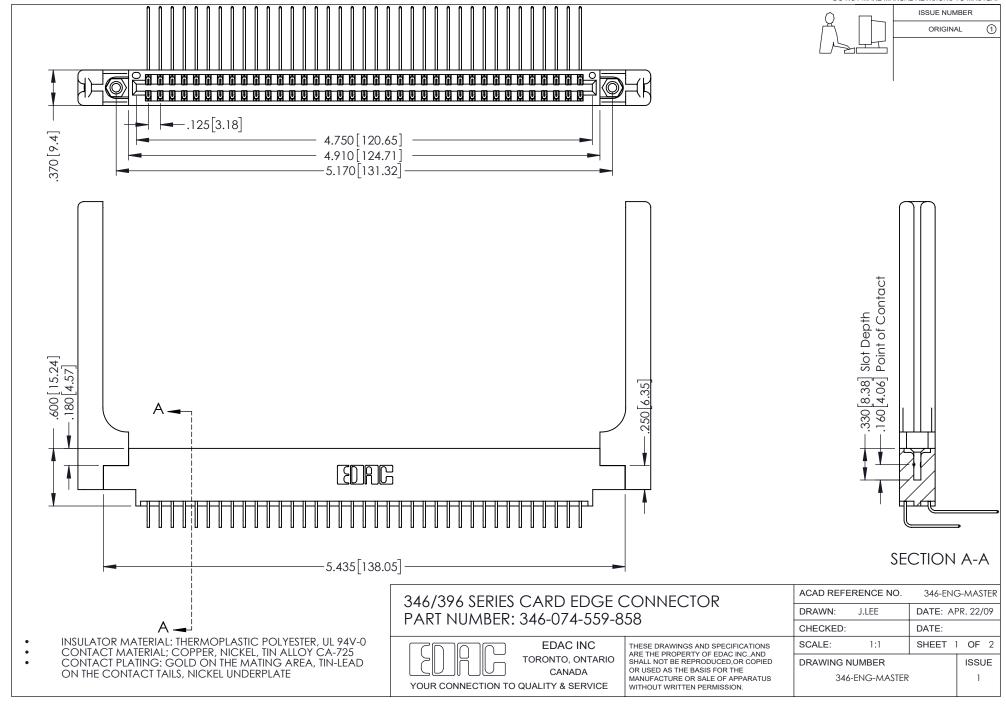

## **Contact Code 556**

INSULATOR MATERIAL: THERMOPLASTIC POLYESTER, UL 94V-0 CONTACT MATERIAL; COPPER, NICKEL, TIN ALLOY CA-725 CONTACT PLATING: GOLD ON THE MATING AREA, TIN-LEAD

ON THE CONTACT TAILS, NICKEL UNDERPLATE

## 346/396 SERIES CARD EDGE CONNECTOR CONTACT CODE 555,556,558,559,560 DIMENSIONS

YOUR CONNECTION TO QUALITY & SERVICE

**EDAC INC** TORONTO, ONTARIO CANADA

THESE DRAWINGS AND SPECIFICATIONS ARE THE PROPERTY OF EDAC INC.,AND SHALL NOT BE REPRODUCED, OR COPIED OR USED AS THE BASIS FOR THE MANUFACTURE OR SALE OF APPARATUS WITHOUT WRITTEN PERMISSION.