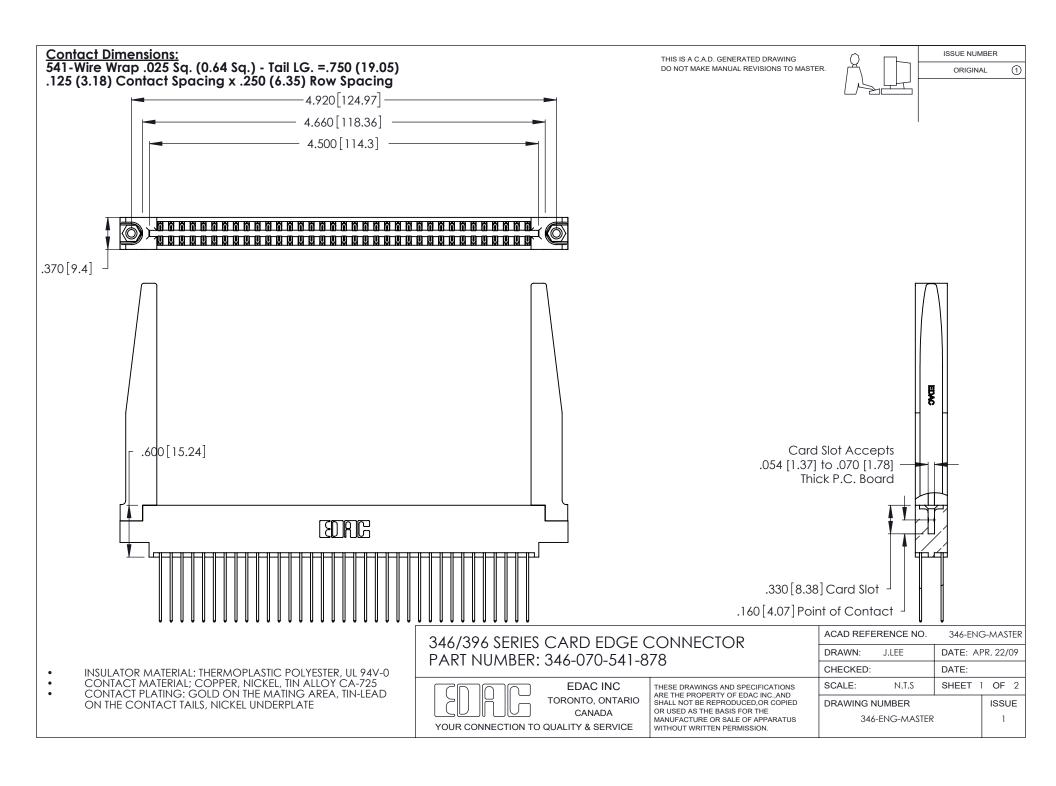

THIS IS A C.A.D. GENERATED DRAWING DO NOT MAKE MANUAL REVISIONS TO MASTER.

ISSUE NUMBER

ORIGINAL

1

**Contact Code 555** 

Contact Code 556

**Contact Code 558** 

**Contact Code 559** 

Contact Code 560

INSULATOR MATERIAL: THERMOPLASTIC POLYESTER, UL 94V-0 CONTACT MATERIAL; COPPER, NICKEL, TIN ALLOY CA-725 CONTACT PLATING: GOLD ON THE MATING AREA, TIN-LEAD

ON THE CONTACT TAILS, NICKEL UNDERPLATE

346/396 SERIES CARD EDGE CONNECTOR CONTACT CODE 555,556,558,559,560 DIMENSIONS

YOUR CONNECTION TO QUALITY & SERVICE

**EDAC INC** TORONTO, ONTARIO CANADA

THESE DRAWINGS AND SPECIFICATIONS ARE THE PROPERTY OF EDAC INC.,AND SHALL NOT BE REPRODUCED, OR COPIED OR USED AS THE BASIS FOR THE MANUFACTURE OR SALE OF APPARATUS WITHOUT WRITTEN PERMISSION.