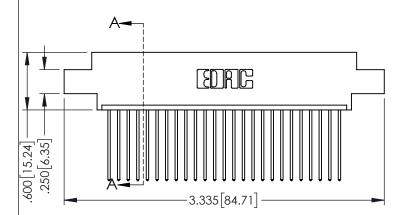

Contact Dimensions: 541-Wire Wrap .025 Sq.(0.64 Sq.) - Tail LG=.750(19.05) .100 (2.54) Contact Spacing x .200 (5.08) Row Spacing

THIS IS A C.A.D. GENERATED DRAWING DO NOT MAKE MANUAL REVISIONS TO MAST

SOUL NUMBER

ORIGINAL

.160[4.06] POINT OF CONTACT

.330[8.38] CARD SLOT

- INSULATOR MATERIAL: THERMOPLASTIC PBT BLACK, UL 94V-0
- CONTACT MATERIAL; COPPER TIN ALLOY
   CONTACT PLATING: GOLD ON THE MATING AREA, TIN PLATING ON THE CONTACT TAILS, NICKEL UNDERPLATE