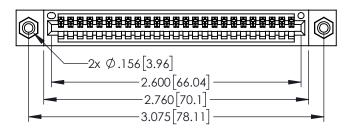

345/395 SERIES CARD EDGE CONNECTOR CONTACT CODE 555,556,558,559,560 DIMENSIONS

YOUR CONNECTION TO QUALITY & SERVICE

ACAD REFERENCE NO. 345-ENG-MASTER DATE:MAY.16/2017 DRAWN: R.STA.MONICA 1:1 SHEET 2 OF 2