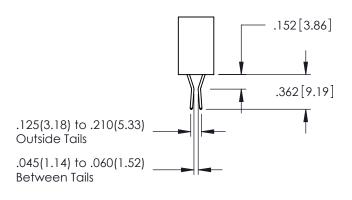

**SECTION A-A** 

**Contact Code 558** 

Contact Code 559

**Contact Code 560** 

INSULATOR MATERIAL: THERMOPLASTIC POLYESTER, UL 94V-0

DAP MATERIAL AVAILABLE UPON REQUEST

CONTACT MATERIAL; COPPER ALLOY CONTACT PLATING: GOLD ON THE MATING AREA, TIN PLATING ON THE CONTACT TAILS, NICKEL UNDERPLATE