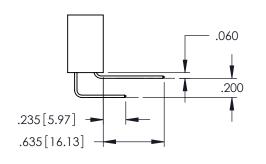

**SECTION A-A** 

**Contact Code 558** 

Contact Code 559

**Contact Code 560** 

INSULATOR MATERIAL: THERMOPLASTIC POLYESTER, UL 94V-0

DAP MATERIAL AVAILABLE UPON REQUEST

CONTACT MATERIAL; COPPER ALLOY CONTACT PLATING: GOLD ON THE MATING AREA, TIN PLATING ON THE CONTACT TAILS, NICKEL UNDERPLATE