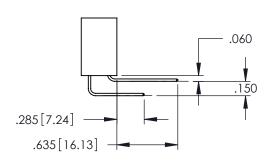

**SECTION A-A** 

**Contact Code 558** 

Contact Code 559

**Contact Code 560** 

INSULATOR MATERIAL: THERMOPLASTIC POLYESTER, UL 94V-0

DAP MATERIAL AVAILABLE UPON REQUEST

CONTACT MATERIAL; COPPER ALLOY CONTACT PLATING: GOLD ON THE MATING AREA, TIN PLATING ON THE CONTACT TAILS, NICKEL UNDERPLATE