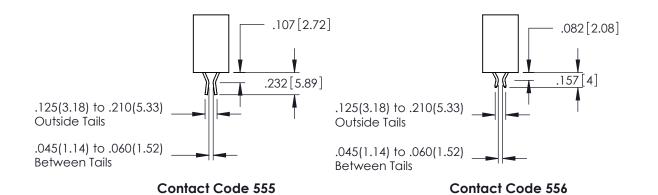

**SECTION A-A** 

**Contact Code 558** 

Contact Code 559

**Contact Code 560** 

INSULATOR MATERIAL: THERMOPLASTIC POLYESTER, UL 94V-0

DAP MATERIAL AVAILABLE UPON REQUEST

CONTACT MATERIAL; COPPER ALLOY CONTACT PLATING: GOLD ON THE MATING AREA, TIN PLATING ON THE CONTACT TAILS, NICKEL UNDERPLATE

345/395 SERIES CARD EDGE CONNECTOR CONTACT CODE 555,556,558,559,560 DIMENSIONS

YOUR CONNECTION TO QUALITY & SERVICE

ACAD REFERENCE NO. 345-ENG-MASTER DATE:MAY.16/2017 DRAWN: R.STA.MONICA 1:1 SHEET 2 OF 2