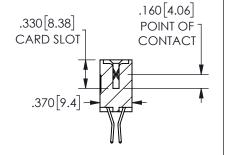

SECTION A-A

ORIGINAL 1

ISSUE NUMBER

**Contact Code 558** 

Contact Code 559

Contact Code 560

INSULATOR MATERIAL: THERMOPLASTIC POLYESTER, UL 94V-0

DAP MATERIAL AVAILABLE UPON REQUEST

CONTACT MATERIAL; COPPER ALLOY

CONTACT PLATING: GOLD ON THE MATING AREA, TIN PLATING ON THE CONTACT TAILS, NICKEL UNDERPLATE