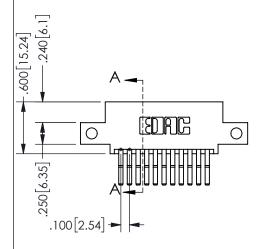

THIS IS A C.A.D. GENERATED DRAWING DO NOT MAKE MANUAL REVISIONS TO MASTER.

ISSUE NUMBER

ORIGINAL

1

<u>Contact Dimensions:</u> 560-Extender Board Bend (Code 523 Contacts) See Sheet 2 for Contact Code 555, 556, 558, 559, 560 **Dimensions** 

## 345/395 SERIES CARD EDGE CONNECTOR PART NUMBER: 345-022-560-512

YOUR CONNECTION TO QUALITY & SERVICE

**EDAC INC** TORONTO, ONTARIO CANADA

THESE DRAWINGS AND SPECIFICATIONS ARE THE PROPERTY OF EDAC INC.,AND SHALL NOT BE REPRODUCED, OR COPIED OR USED AS THE BASIS FOR THE MANUFACTURE OR SALE OF APPARATUS WITHOUT WRITTEN PERMISSION.

|                     | 0.            |                  | , , , , , |
|---------------------|---------------|------------------|-----------|
| ACAD REFERENCE NO.  |               | 345-ENG-MASTER   |           |
| DRAWN: R.STA.MONICA |               | DATE:MAY.16/2017 |           |
| CHECKED:            |               | DATE:            |           |
| SCALE:              | NTS           | SHEET            | OF 2      |
| DRAWING             | NUMBER        |                  | ISSUE     |
| 3                   | 45-ENG-MASTER |                  | 1         |