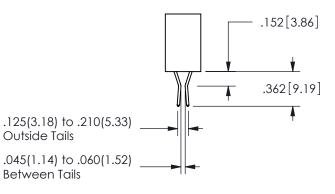

SECTION A-A

ORIGINAL 1

ISSUE NUMBER

**Contact Code 558** 

Contact Code 559

Contact Code 560

INSULATOR MATERIAL: THERMOPLASTIC POLYESTER, UL 94V-0

DAP MATERIAL AVAILABLE UPON REQUEST

## 345/395 SERIES CARD EDGE CONNECTOR CONTACT CODE 555,556,558,559,560 DIMENSIONS

YOUR CONNECTION TO QUALITY & SERVICE

**EDAC INC** TORONTO, ONTARIO CANADA

THESE DRAWINGS AND SPECIFICATIONS ARE THE PROPERTY OF EDAC INC.,AND SHALL NOT BE REPRODUCED, OR COPIED OR USED AS THE BASIS FOR THE MANUFACTURE OR SALE OF APPARATUS WITHOUT WRITTEN PERMISSION.