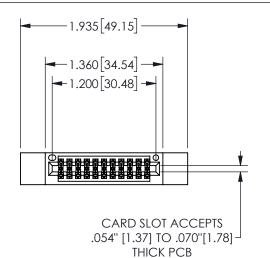

## 345/395 SERIES CARD EDGE CONNECTOR PART NUMBER: 345-022-560-512

YOUR CONNECTION TO QUALITY & SERVICE

**EDAC INC** TORONTO, ONTARIO CANADA

THESE DRAWINGS AND SPECIFICATIONS ARE THE PROPERTY OF EDAC INC.,AND SHALL NOT BE REPRODUCED, OR COPIED OR USED AS THE BASIS FOR THE MANUFACTURE OR SALE OF APPARATUS WITHOUT WRITTEN PERMISSION.

|                     | 0.            |                  | , , , , , |
|---------------------|---------------|------------------|-----------|
| ACAD REFERENCE NO.  |               | 345-ENG-MASTER   |           |
| DRAWN: R.STA.MONICA |               | DATE:MAY.16/2017 |           |
| CHECKED:            |               | DATE:            |           |
| SCALE:              | NTS           | SHEET            | OF 2      |
| DRAWING             | NUMBER        |                  | ISSUE     |
| 3                   | 45-ENG-MASTER |                  | 1         |