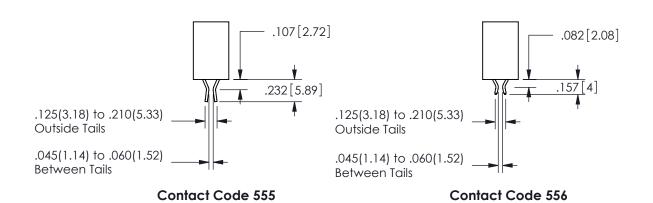

## 345/395 SERIES CARD EDGE CONNECTOR CONTACT CODE 555,556,558,559,560 DIMENSIONS

YOUR CONNECTION TO QUALITY & SERVICE

**EDAC INC** TORONTO, ONTARIO CANADA

THESE DRAWINGS AND SPECIFICATIONS ARE THE PROPERTY OF EDAC INC.,AND SHALL NOT BE REPRODUCED, OR COPIED OR USED AS THE BASIS FOR THE MANUFACTURE OR SALE OF APPARATUS WITHOUT WRITTEN PERMISSION.

|  | ACAD REFERENCE NO.  | 345-ENG-MASTER   |
|--|---------------------|------------------|
|  | DRAWN: R.STA.MONICA | DATE:MAY.16/2017 |
|  | CHECKED:            | DATE:            |
|  | SCALE: 1:1          | SHEET 2 OF 2     |
|  | DRAWING NUMBER      | ISSUE            |
|  | 345-ENG-MASTER      | 1                |