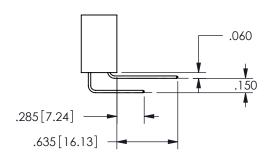

THIS IS A C.A.D. GENERATED DRAWING DO NOT MAKE MANUAL REVISIONS TO MASTER.

ISSUE NUMBER

ORIGINAL

1

<u>Contact Dimensions:</u> 560-Extender Board Bend (Code 523 Contacts) See Sheet 2 for Contact Code 555, 556, 558, 559, 560 **Dimensions** 

## 345/395 SERIES CARD EDGE CONNECTOR PART NUMBER: 345-022-560-512

YOUR CONNECTION TO QUALITY & SERVICE

**EDAC INC** TORONTO, ONTARIO CANADA

THESE DRAWINGS AND SPECIFICATIONS ARE THE PROPERTY OF EDAC INC.,AND SHALL NOT BE REPRODUCED, OR COPIED OR USED AS THE BASIS FOR THE MANUFACTURE OR SALE OF APPARATUS WITHOUT WRITTEN PERMISSION.