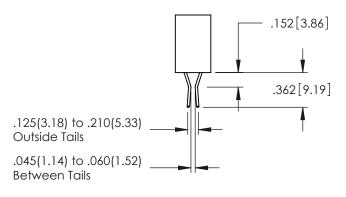

345/395 SERIES CARD EDGE CONNECTOR

PART NUMBER: 345-017-525-412

.107 [2.72] .082 [2.08] .157 [4] .232 [5.89] .125(3.18) to .210(5.33) .125(3.18) to .210(5.33) Outside Tails Outside Tails .045(1.14) to .060(1.52) .045(1.14) to .060(1.52) Between Tails Between Tails **Contact Code 555 Contact Code 556** 