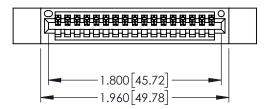

<u>Contact Dimensions:</u>
525-P.C. Tail .018 Sq.(0.46 Sq.) - Tail LG=.150(3.81)
.100 (2.54) Contact Spacing x .200 (5.08) Row Spacing

345-ENG-MASTER

DATE:MAY.16/2017

SHEET 1 OF 2

DRAWN: R.STA.MONICA

1:1

345-ENG-MASTER