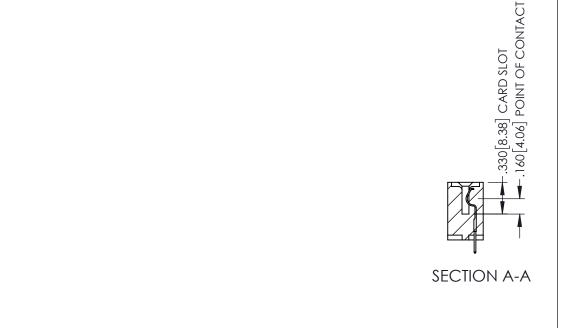

<u>Contact Dimensions:</u>
525-P.C. Tail .018 Sq.(0.46 Sq.) - Tail LG=.150(3.81)
.100 (2.54) Contact Spacing x .200 (5.08) Row Spacing

345-ENG-MASTER

DATE:MAY.16/2017

SHEET 1 OF 2

DRAWN: R.STA.MONICA

1:1

345-ENG-MASTER