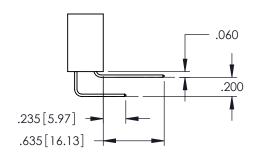

345/395 SERIES CARD EDGE CONNECTOR

PART NUMBER: 345-017-525-412

.107 [2.72] .082 [2.08] .157 [4] .232 [5.89] .125(3.18) to .210(5.33) .125(3.18) to .210(5.33) Outside Tails Outside Tails .045(1.14) to .060(1.52) .045(1.14) to .060(1.52) Between Tails Between Tails **Contact Code 555 Contact Code 556** 