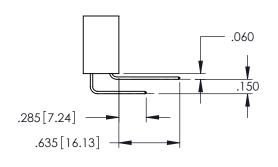

<u>Contact Dimensions:</u>
525-P.C. Tail .018 Sq.(0.46 Sq.) - Tail LG=.150(3.81)
.100 (2.54) Contact Spacing x .200 (5.08) Row Spacing

345-ENG-MASTER

DATE:MAY.16/2017

SHEET 1 OF 2

DRAWN: R.STA.MONICA

1:1

345-ENG-MASTER