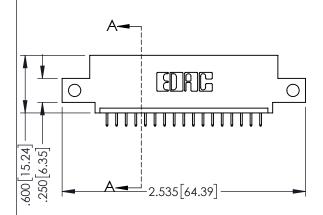

<u>Contact Dimensions:</u>
525-P.C. Tail .018 Sq.(0.46 Sq.) - Tail LG=.150(3.81)
.100 (2.54) Contact Spacing x .200 (5.08) Row Spacing

345-ENG-MASTER

DATE:MAY.16/2017

SHEET 1 OF 2

DRAWN: R.STA.MONICA

1:1

345-ENG-MASTER