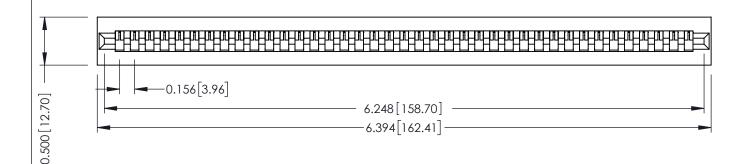

**Mounting Option** No Mounting Lugs **Contact Detail** 

Wire Wrap .046x.013(1.17x0.33) - Tail LG=.520(13.21) .156 [3.96] Contact Spacing x .200 [5.08] Row Spacing

THIS IS A C.A.D. GENERATED DRAWING DO NOT MAKE MANUAL REVISIONS TO MASTER.