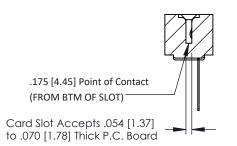

**Mounting Option** No Mounting Lugs **Contact Detail** 

Wire Wrap .046x.013(1.17x0.33) - Tail LG=.520(13.21) .156 [3.96] Contact Spacing x .200 [5.08] Row Spacing

THIS IS A C.A.D. GENERATED DRAWING DO NOT MAKE MANUAL REVISIONS TO MASTER.