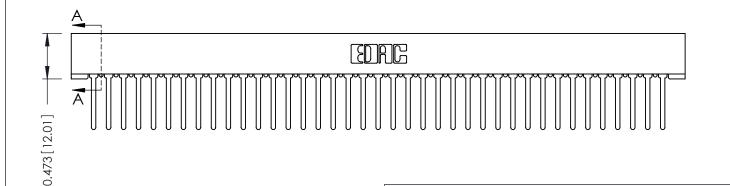

**Mounting Option** No Mounting Lugs **Contact Detail** 

Wire Wrap .046x.013(1.17x0.33) - Tail LG=.520(13.21) .156 [3.96] Contact Spacing x .200 [5.08] Row Spacing

THIS IS A C.A.D. GENERATED DRAWING DO NOT MAKE MANUAL REVISIONS TO MASTER.