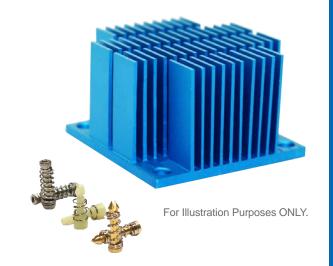

# pushPIN™ Heat Sink Assembly

ATS Part#: ATS-13H-198-C2-R0

**Description:** pushPIN™ HS ASMBLY,COARSE-PITCH,XCUT, HOLE PATTERN:4-CORNER,BLUE,T766

**Heat Sink Type:** pushPIN<sup>™</sup> Heat Sink Assembly **Heat Sink Attachment:** pushPIN<sup>™</sup> / Spring Kit

#### **Features & Benefits**

- » Quick Attachment Push pins feature a flexible barb at the end designed to engage with pre-drilled holes in a PCB.
- » Compression Springs add the necessary force to hold the assembly together for secure attachment. Select from over 21 different springs to achieve precise force required.
- » Push Pin Material available in brass or plastic in 10 sizes ranging from 9-20mm in length. Stainless steel hardware kit available for more secure attachment. Visit www.qats.com for available options.
- » Heat Sinks Designed for All Airflow Conditions. Select from over 112 fine pitch HS designed for high velocity air flows and 98 course pitch HS designed for low velocity air flow conditions.
- » Pre-assembled with phase-changing material for increased thermal performance. Double-sided thermal tape and no TIM options available to meet application-specific requirements.
- » Lightweight, aluminum HS extruded from AL6063 provide optimal heat transfer with a blue anodized finish.
- » All components are RoHS and REACH compliant.
- » Industry standard hole pattern. Recommended through hole size is 3.175mm

| Bill of Ma | Qty                        |   |
|------------|----------------------------|---|
| Heat Sink: | ATS-CPX045045012-198-C2-R0 | 1 |
| Push Pin:  | ATS-PP-09                  | 2 |
| Springs:   | ATS-PPS-13                 | 2 |