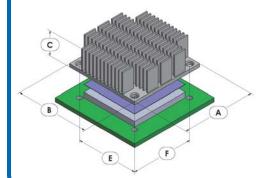

### **Product Detail**

| P/N               | Dimensions |    |    |    | Push Pin | Spring                                                                                                                                                                                                                                                                                                                                                                                                                                                                                                                                                                                                                                                                                                                                                                                                                                                                                                                                                                                                                                                                                                                                                                                                                                                                                                                                                                                                                                                                                                                                                                                                                                                                                                                                                                                                                                                                                                                                                                                                                                                                                                                         | TIM        | Finish |               |
|-------------------|------------|----|----|----|----------|--------------------------------------------------------------------------------------------------------------------------------------------------------------------------------------------------------------------------------------------------------------------------------------------------------------------------------------------------------------------------------------------------------------------------------------------------------------------------------------------------------------------------------------------------------------------------------------------------------------------------------------------------------------------------------------------------------------------------------------------------------------------------------------------------------------------------------------------------------------------------------------------------------------------------------------------------------------------------------------------------------------------------------------------------------------------------------------------------------------------------------------------------------------------------------------------------------------------------------------------------------------------------------------------------------------------------------------------------------------------------------------------------------------------------------------------------------------------------------------------------------------------------------------------------------------------------------------------------------------------------------------------------------------------------------------------------------------------------------------------------------------------------------------------------------------------------------------------------------------------------------------------------------------------------------------------------------------------------------------------------------------------------------------------------------------------------------------------------------------------------------|------------|--------|---------------|
|                   | Α          | В  | С  | Е  | F        | Pusii Pili                                                                                                                                                                                                                                                                                                                                                                                                                                                                                                                                                                                                                                                                                                                                                                                                                                                                                                                                                                                                                                                                                                                                                                                                                                                                                                                                                                                                                                                                                                                                                                                                                                                                                                                                                                                                                                                                                                                                                                                                                                                                                                                     | Spring     | TTIVI  | FILIISH       |
| ATS-13H-198-C2-R0 | 45         | 45 | 12 | 38 | 38       | ATS-PP-09                                                                                                                                                                                                                                                                                                                                                                                                                                                                                                                                                                                                                                                                                                                                                                                                                                                                                                                                                                                                                                                                                                                                                                                                                                                                                                                                                                                                                                                                                                                                                                                                                                                                                                                                                                                                                                                                                                                                                                                                                                                                                                                      | ATS-PPS-13 | T766   | BLUE ANODIZED |
| <u> </u>          | ·          |    |    |    | ·        | The state of the s |            |        |               |

#### NOTES:

- 1) Dimension A is the length of the heat sink in the direction of the flow.
- 2) Dimension B is the width of the heat sink perpendicular to the flow direction.
- 3) Dimension C is the heat sink height from the bottom of the base to the top of the fin field.
- 4) Dimension E is the distance between holes perpendicular to the direction of flow.
- 5) Dimension F is the distance between holes in the direction of flow.
- 6) Thermal performance data are provided for reference only. Actual performance may vary by application.
- 7) ATS reserves the right tp update or change its products without notice to improve the design or performance.
- 8) ATS certifies that this heat sink assemby is RoHS-6 and REACH compliant.
- 9) Contact ATS to learn about custom options available.