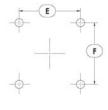

### **Product Detail**

| P/N               | Dimensions |    |    |    | Push Pin | Spring                                                                                                                                                                                                                                                                                                                                                                                                                                                                                                                                                                                                                                                                                                                                                                                                                                                                                                                                                                                                                                                                                                                                                                                                                                                                                                                                                                                                                                                                                                                                                                                                                                                                                                                                                                                                                                                                                                                                                                                                                                                                                                                         | TIM        | Finish |               |
|-------------------|------------|----|----|----|----------|--------------------------------------------------------------------------------------------------------------------------------------------------------------------------------------------------------------------------------------------------------------------------------------------------------------------------------------------------------------------------------------------------------------------------------------------------------------------------------------------------------------------------------------------------------------------------------------------------------------------------------------------------------------------------------------------------------------------------------------------------------------------------------------------------------------------------------------------------------------------------------------------------------------------------------------------------------------------------------------------------------------------------------------------------------------------------------------------------------------------------------------------------------------------------------------------------------------------------------------------------------------------------------------------------------------------------------------------------------------------------------------------------------------------------------------------------------------------------------------------------------------------------------------------------------------------------------------------------------------------------------------------------------------------------------------------------------------------------------------------------------------------------------------------------------------------------------------------------------------------------------------------------------------------------------------------------------------------------------------------------------------------------------------------------------------------------------------------------------------------------------|------------|--------|---------------|
|                   | Α          | В  | С  | Е  | F        | Pusii Pili                                                                                                                                                                                                                                                                                                                                                                                                                                                                                                                                                                                                                                                                                                                                                                                                                                                                                                                                                                                                                                                                                                                                                                                                                                                                                                                                                                                                                                                                                                                                                                                                                                                                                                                                                                                                                                                                                                                                                                                                                                                                                                                     | Spring     | TTIVI  | FILIISH       |
| ATS-13H-198-C2-R0 | 45         | 45 | 12 | 38 | 38       | ATS-PP-09                                                                                                                                                                                                                                                                                                                                                                                                                                                                                                                                                                                                                                                                                                                                                                                                                                                                                                                                                                                                                                                                                                                                                                                                                                                                                                                                                                                                                                                                                                                                                                                                                                                                                                                                                                                                                                                                                                                                                                                                                                                                                                                      | ATS-PPS-13 | T766   | BLUE ANODIZED |
| <u> </u>          | ·          |    |    |    | ·        | The state of the s |            |        |               |

#### NOTES:

- 1) Dimension A is the length of the heat sink in the direction of the flow.
- 2) Dimension B is the width of the heat sink perpendicular to the flow direction.
- 3) Dimension C is the heat sink height from the bottom of the base to the top of the fin field.
- 4) Dimension E is the distance between holes perpendicular to the direction of flow.
- 5) Dimension F is the distance between holes in the direction of flow.
- 6) Thermal performance data are provided for reference only. Actual performance may vary by application.
- 7) ATS reserves the right tp update or change its products without notice to improve the design or performance.
- 8) ATS certifies that this heat sink assemby is RoHS-6 and REACH compliant.
- 9) Contact ATS to learn about custom options available.