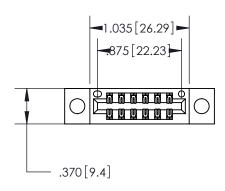

846/896 SERIES HIGH TEMP CARD EDGE CONNECTOR PART NUMBER: 896-012-555-204

**EDAC INC** TORONTO, ONTARIO CANADA

THESE DRAWINGS AND SPECIFICATIONS ARE THE PROPERTY OF EDAC INC.,AND SHALL NOT BE REPRODUCED, OR COPIED OR USED AS THE BASIS FOR THE MANUFACTURE OR SALE OF APPARATUS WITHOUT WRITTEN PERMISSION.

<u>Contact Dimensions:</u> 555-Extender Board Bend (Code 500 Contacts) See Sheet 2 for Contact Code 555, 556, 558, 559, 560 Dimensions

THIS IS A C.A.D. GENERATED DRAWING DO NOT MAKE MANUAL REVISIONS TO MASTER.