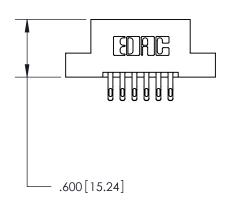

846/896 SERIES HIGH TEMP CARD EDGE CONNECTOR PART NUMBER: 896-012-555-204

**EDAC INC** TORONTO, ONTARIO CANADA

THESE DRAWINGS AND SPECIFICATIONS ARE THE PROPERTY OF EDAC INC.,AND SHALL NOT BE REPRODUCED, OR COPIED OR USED AS THE BASIS FOR THE MANUFACTURE OR SALE OF APPARATUS WITHOUT WRITTEN PERMISSION.

<u>Contact Dimensions:</u> 555-Extender Board Bend (Code 500 Contacts) See Sheet 2 for Contact Code 555, 556, 558, 559, 560 Dimensions

THIS IS A C.A.D. GENERATED DRAWING DO NOT MAKE MANUAL REVISIONS TO MASTER.