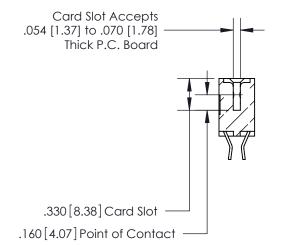

## 846/896 SERIES HIGH TEMP CARD EDGE CONNECTOR CONTACT CODE 555,556,558,559,560 DIMENSIONS

.150 [3.81]

YOUR CONNECTION TO QUALITY & SERVICE

**Contact Code 559** 

**EDAC INC** TORONTO, ONTARIO CANADA

THESE DRAWINGS AND SPECIFICATIONS ARE THE PROPERTY OF EDAC INC.,AND SHALL NOT BE REPRODUCED, OR COPIED OR USED AS THE BASIS FOR THE MANUFACTURE OR SALE OF APPARATUS WITHOUT WRITTEN PERMISSION.

**Contact Code 560** 

INSULATOR MATERIAL: THERMOPLASTIC POLYESTER, UL 94V-0 CONTACT MATERIAL; COPPER, NICKEL, TIN ALLOY CA-725 CONTACT PLATING: GOLD ON THE MATING AREA, TIN-LEAD ON THE CONTACT TAILS, NICKEL UNDERPLATE

**Contact Code 558** 