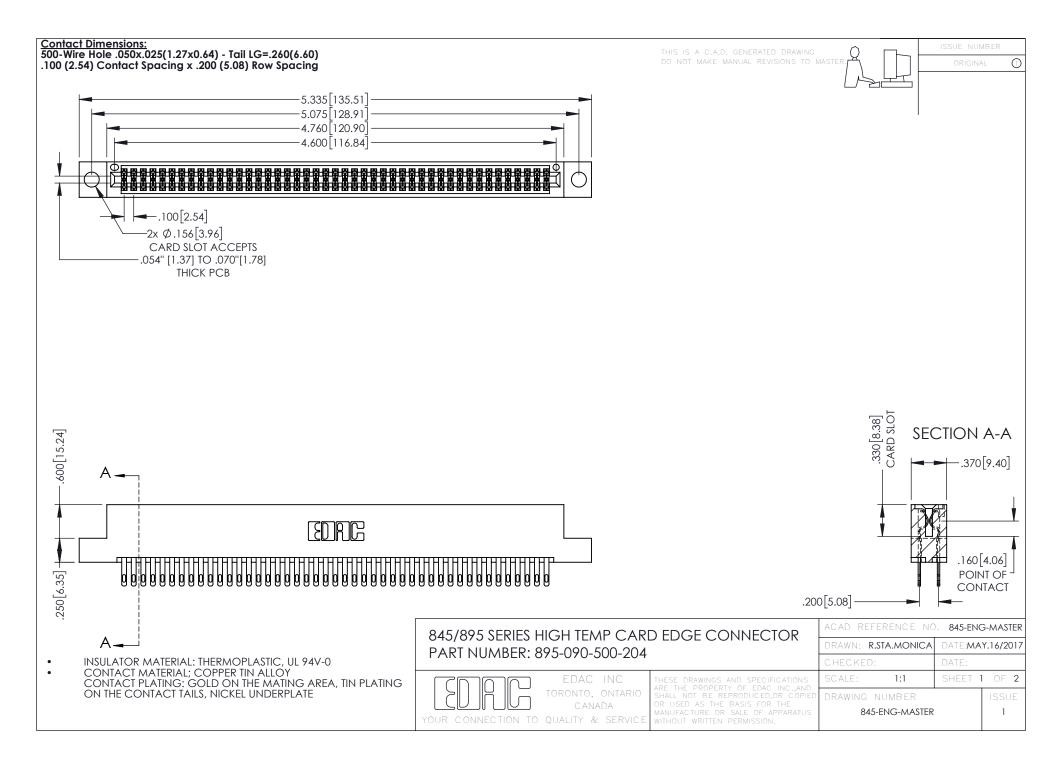

- INSULATOR MATERIAL: THERMOPLASTIC POLYESTER, UL 94V-0 DAP MATERIAL AVAILABLE UPON REQUEST
- CONTACT MATERIAL; COPPER ALLOY

**Contact Code 558** 

CONTACT PLATING: GOLD ON THE MATING AREA, TIN PLATING ON THE CONTACT TAILS, NICKEL UNDERPLATE

## 845/895 SERIES HIGH TEMP CARD EDGE CONNECTOR CONTACT CODE 555,556,558,559,560 DIMENSIONS

YOUR CONNECTION TO QUALITY & SERVICE

Contact Code 559

|   | ACAD REFERENCE NO   | . 845-ENG-MASTER |
|---|---------------------|------------------|
|   | DRAWN: R.STA.MONICA | DATE:MAY.16/2017 |
|   | CHECKED:            | DATE:            |
|   | SCALE: 1:1          | SHEET 2 OF 2     |
| D | DRAWING NUMBER      | ISSUE            |

Contact Code 560

845-ENG-MASTER