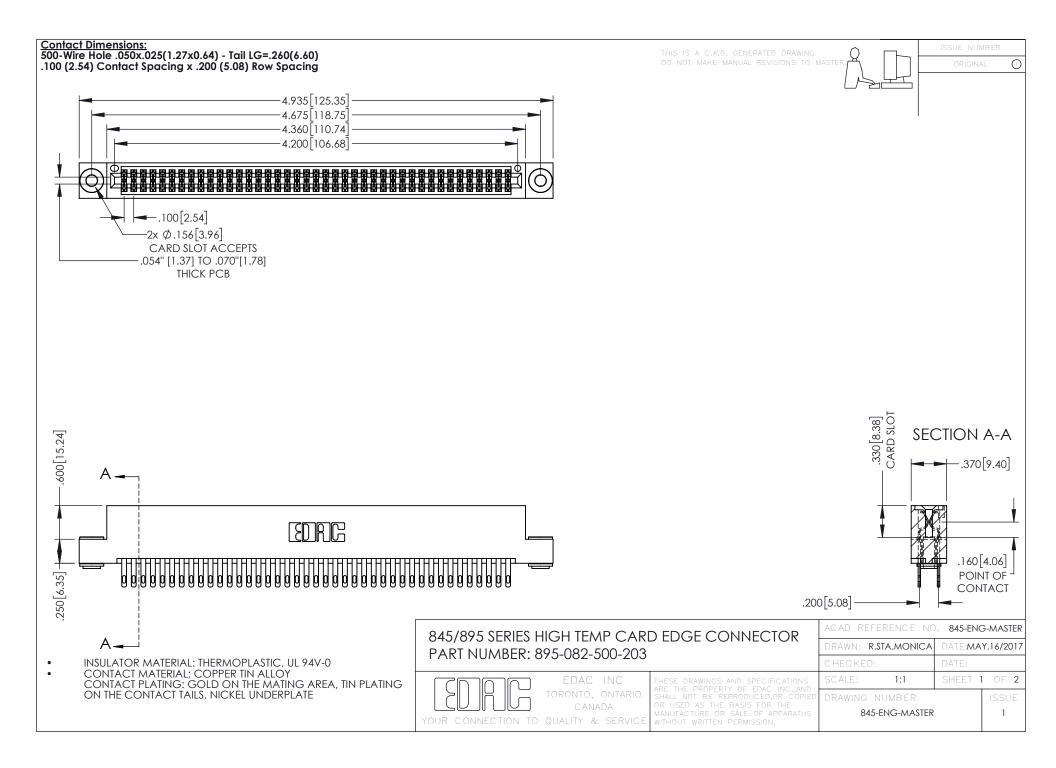

- INSULATOR MATERIAL: THERMOPLASTIC POLYESTER, UL 94V-0 DAP MATERIAL AVAILABLE UPON REQUEST
- CONTACT MATERIAL; COPPER ALLOY

**Contact Code 558** 

CONTACT PLATING: GOLD ON THE MATING AREA, TIN PLATING ON THE CONTACT TAILS, NICKEL UNDERPLATE

## 845/895 SERIES HIGH TEMP CARD EDGE CONNECTOR CONTACT CODE 555,556,558,559,560 DIMENSIONS

YOUR CONNECTION TO QUALITY & SERVICE

Contact Code 559

|   | ACAD REFERENCE NO   | . 845-ENG-MASTER |
|---|---------------------|------------------|
|   | DRAWN: R.STA.MONICA | DATE:MAY.16/2017 |
|   | CHECKED:            | DATE:            |
|   | SCALE: 1:1          | SHEET 2 OF 2     |
| D | DRAWING NUMBER      | ISSUE            |

Contact Code 560

845-ENG-MASTER