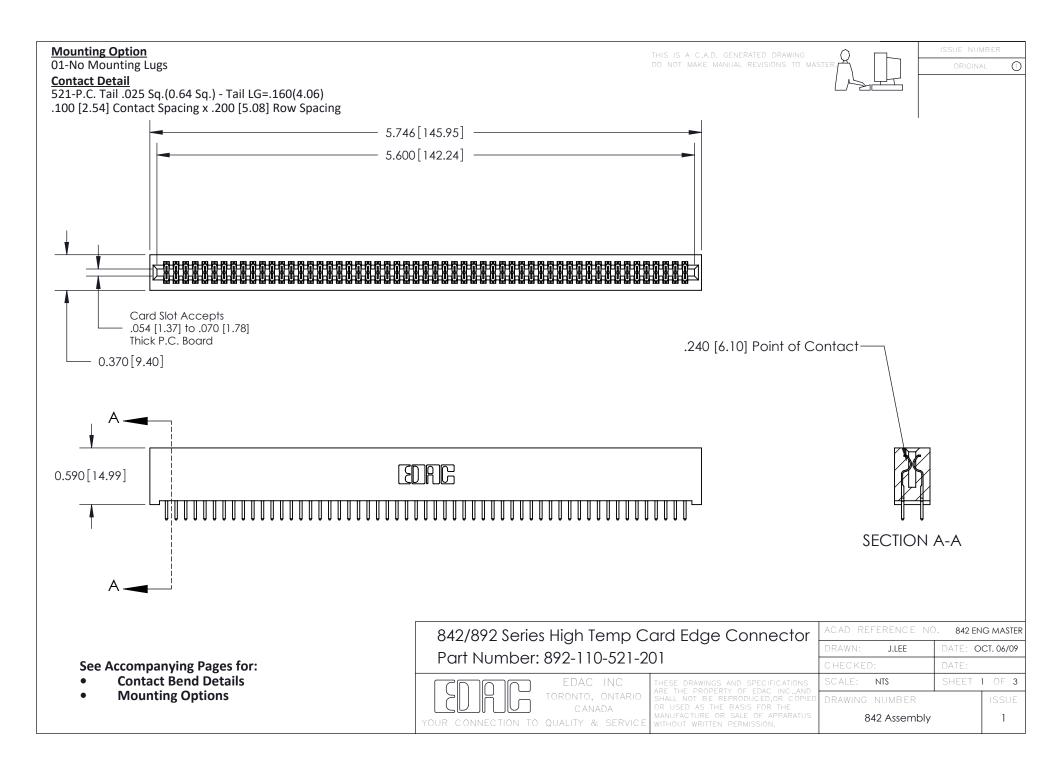

THIS IS A C.A.D. GENERATED DRAWING DO NOT MAKE MANUAL REVISIONS TO MASTER

ORIGINAL (1)



| 842/892 Series High Temp Card Edge Connector<br>Contact Bend Detail |                                                                                                 | ACAD REFERENCE NO. 842 ENG MASTER |             |                  |        |
|---------------------------------------------------------------------|-------------------------------------------------------------------------------------------------|-----------------------------------|-------------|------------------|--------|
|                                                                     |                                                                                                 | DRAWN:                            | J.LEE