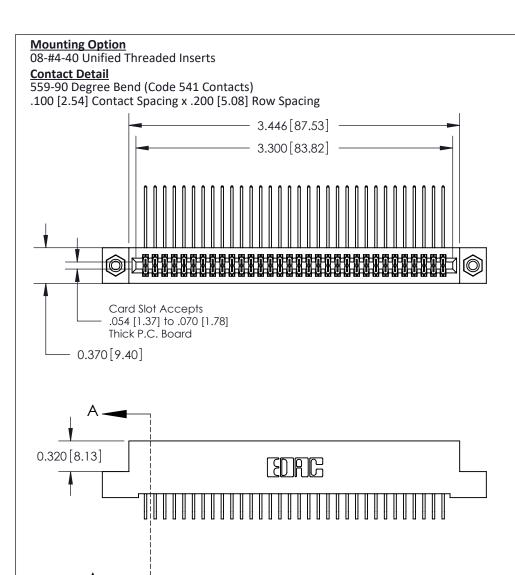

## **See Accompanying Pages for:**

- **Contact Bend Details**
- **Mounting Options**

THIS IS A C.A.D. GENERATED DRAWING DO NOT MAKE MANUAL REVISIONS TO MASTER

ORIGINAL (1)

| 842/892 Series High Temp C           | ACAD REFERENCE NO. 842 ENG MASTER                               |              |        |                  |        |
|--------------------------------------|-----------------------------------------------------------------|--------------|--------|------------------|--------|
| Contact Bend Detail                  |                                                                 |              | J.LEE  | DATE: OCT. 06/09 |        |
|                                      |                                                                 |              | ):     | DATE:            |        |
| EDAC INC                             | ARE THE BROBERTY OF FRACTING AND                                |              | NTS    | SHEET :          | 2 OF 3 |
| TORONTO, ONTARIO                     | SHALL NOT BE REPRODUCED, OR COPIED OR USED AS THE BASIS FOR THE | DRAWING      | NUMBER |                  | ISSUE  |
| YOUR CONNECTION TO QUALITY & SERVICE | MANUFACTURE OR SALE OF APPARATUS WITHOUT WRITTEN PERMISSION.    | 842 Assembly |        |                  | 1      |

THIS IS A C.A.D. GENERATED DRAWING DO NOT MAKE MANUAL REVISIONS TO MASTER

ISSUE NUMBER

ORIGINAL

1

| 842/892 Series High Temp Card Edge Co<br>Mounting Options  | DRAWN: J.LEE DATE: OCT. 06/09  CHECKED: DATE: |
|------------------------------------------------------------|-----------------------------------------------|
| EDAC INC THESE DRAWINGS AND S ARE THE PROPERTY OF          |                                               |
|                                                            | DUCED,OR COPIED DRAWING NUMBER ISSUE          |
| YOUR CONNECTION TO QUALITY & SERVICE WITHOUT WRITTEN PERMI |                                               |