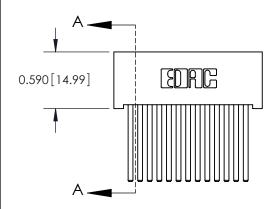

**SECTION A-A** 

842 Assembly

THIS IS A C.A.D. GENERATED DRAWING DO NOT MAKE MANUAL REVISIONS TO MASTER

ORIGINAL (1)

| 842/892 Series High Temp Card Edge Connector<br>Contact Bend Detail |                                                                            | ACAD REFERENCE NO. 842 ENG MASTER |             |                         |        |
|---------------------------------------------------------------------|----------------------------------------------------------------------------|-----------------------------------|-------------|-------------------------|--------|
|                                                                     |                                                                            | DRAWN:                            | J.LEE       | DATE: <b>OCT. 06/09</b> |        |
|                                                                     |                                                                            | CHECKED:                          |             | DATE:                   |        |
| EDAC INC                                                            | NTARIO ARE THE PROPERTY OF EDAC INC.,AND SHALL NOT BE REPRODUCED,OR COPIED | SCALE:                            | NTS         | SHEET :                 | 2 OF 3 |
| TORONTO, ONTARIO                                                    |                                                                            | DRAWING                           | NUMBER      |                         | ISSUE  |
| YOUR CONNECTION TO QUALITY & SERVICE                                | MANUFACTURE OR SALE OF APPARATUS WITHOUT WRITTEN PERMISSION.               | 8                                 | 42 Assembly |                         | 1      |