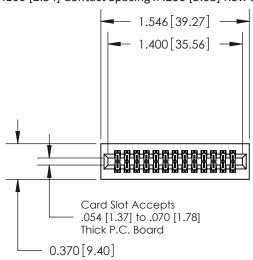

## **See Accompanying Pages for:**

- **Contact Bend Details**
- **Mounting Options**

| .240 [6.10] Poi | nt of Contact— |
|-----------------|----------------|
|-----------------|----------------|

| 842/892 Series High Temp Card Edge Connector |
|----------------------------------------------|
| Part Number: 892-026-544-201                 |